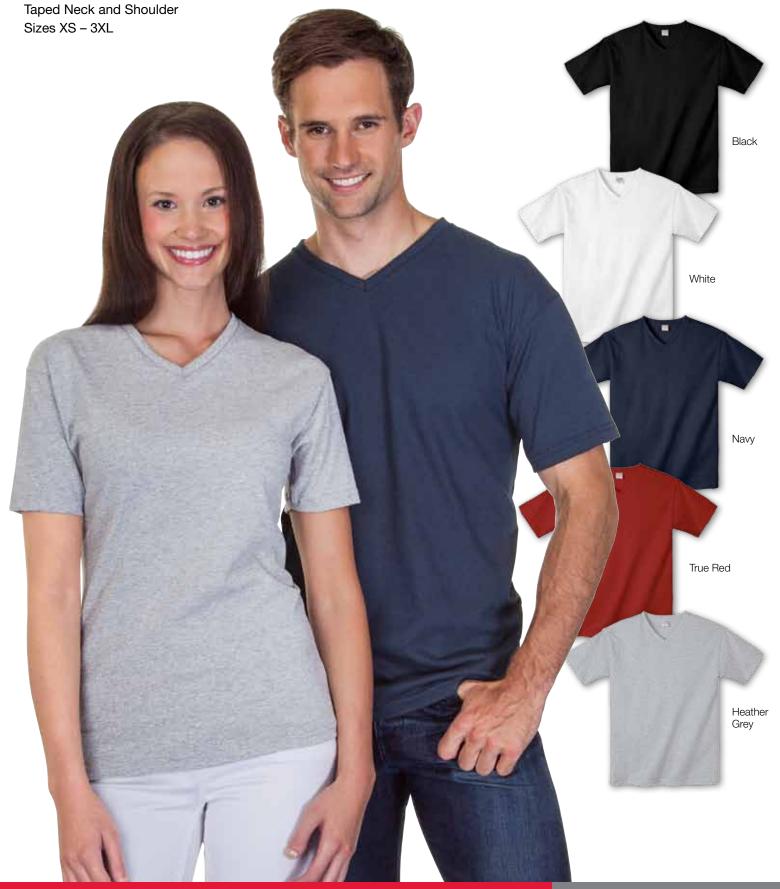

### **V-Neck Cotton T-Shirt**

#### **Style #2710**

100% Heavyweight Preshrunk Cotton Jersey 10.5oz V Neck Collar, Classic Fit, Double Needle Topstitch at Cuffs and Hem

Ladies Cotton Spandex® V-Neck Top

Ladies Cotton Spandex® Scoop Neck Top