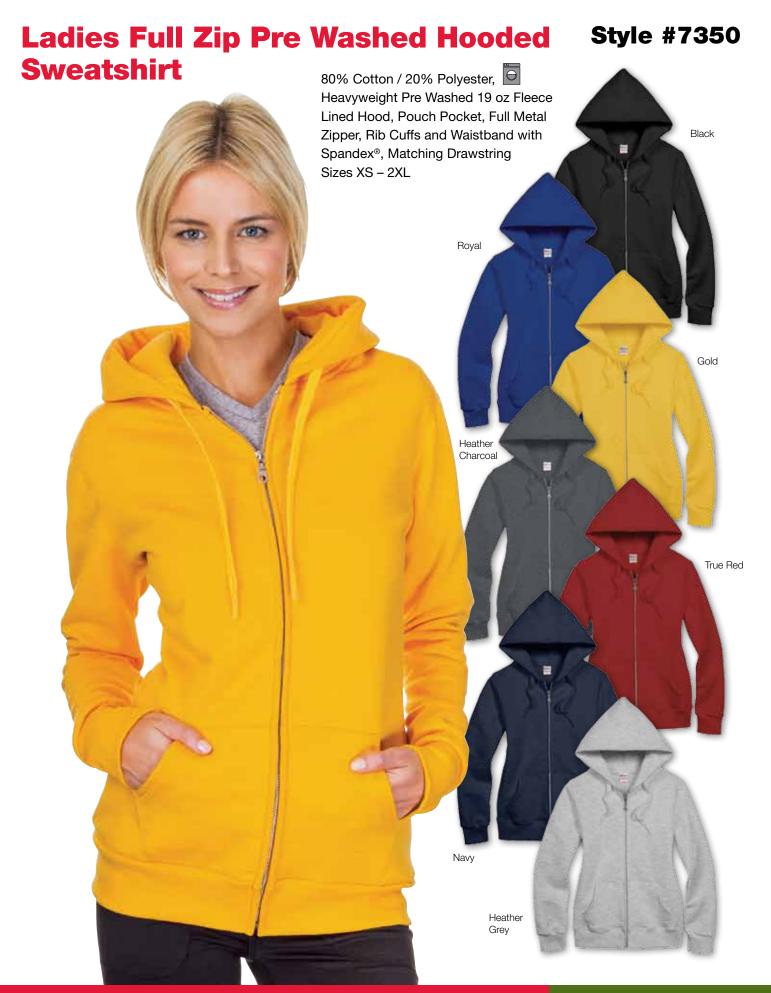

® Long Sleeve Top**



# Classic Fit Heavyweight Cotton Long Sleeve T-shirt



## **Henley Cotton Long Sleeve T-Shirt**





## Classic Cotton Piqué Polo Shirt



Classic Long Sleeve Cotton Piqué Polo Shirt



### **Ladies Cotton Piqué Polo Shirt**



#### **Men's Bamboo Polo Shirt**



### **Ladies Bamboo Polo Shirt**

#### **Style #4350**

50% Bamboo / 50% Polyester Moisture Performance Fabric Self Fabric Collar, Three Button Placket, Double Needle Sleeves and Bottom Hem, Back Tail Sizes XS - 2XL Black NEW Pink Apple Navy Ocean Blue Red Steel Grey Charcoal



### **Ladies Performance Piqué Polo Shirt** Style #4550



# Men's Performance Interlock Colour Block Polo Shirt



Ladies Performance Interlock Colour Block Polo Shirt





# **Full Zip Pre Washed Contrast Hooded Sweatshirt**







# Style #7270 Pullover Pre Washed Hooded Sweatshirt





### **Full Zip Pre Washed Sweatshirt**



### **Quarter Zip Pre Washed Sweatshirt** Style #7250



### **Crew Neck Pre Washed Sweatshirt**







# Men's and Ladies 3 Layer Fleece Bonded Soft Shell Jacket

**Style #5800** Men's **#5850** Ladies



### Men's Contrast 3 Layer Fleece Bonded Soft Shell Jacket



## **Ladies Contrast 3 Layer Fleece Bonded Soft Shell Jacket**



# Men's Lightweight 3 Layer Bonded Soft Shell Jacket



# Ladies Lightweight 3 Layer Bonded Soft Shell Jacket



# Men's Hooded 3 Layer Bonded Soft Shell Jacket with Lining



# **Ladies Hooded 3 Layer Bonded Soft Shell Jacket with Lining**



### **Men's Solid Nylon Jacket**



### **Men's Contrast Nylon Jacket**

**Style #5225** 

100% Nylon Wind Resistant and