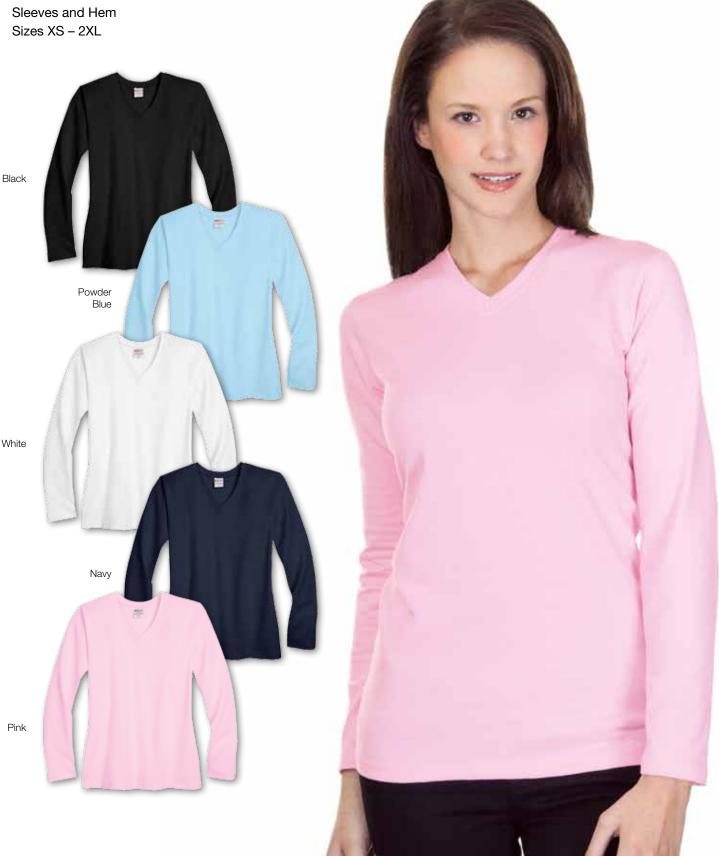

## **Ladies Heavyweight Cotton T-Shirt**



## Youth Heavyweight Cotton T-Shirt

**Style #2008** 

100% Heavyweight Preshrunk Cotton Jersey 10.5oz Double Needle Topstitch at Collar, Cuffs and Hem, Taped Neck and Shoulder Sizes S (6 - 8), M (10-12), L (14-16)



## **Cotton / Polyester T-Shirt**



### **V-Neck Cotton T-Shirt**

#### **Style #2710**

100% Heavyweight Preshrunk Cotton Jersey 10.5oz V Neck Collar, Classic Fit, Double Needle Topstitch at Cuffs and Hem







Ladies Cotton Spandex® V-Neck Top



Ladies Cotton Spandex® Scoop Neck Top



# Style #2400 Men's Men's & Ladies Performance #2450 Ladies Contrast Stitch T-Shirt





# Style #2405 Men's Men's & Ladies Performance #2455 Ladies Contrast Stitch Long Sleeve T-Shirt





## **Ladies V-Neck Cotton Spandex® Long Sleeve Top**





# **Ladies Scoop Neck Cotton Spandex® Long Sleeve Top**



# Classic Fit Heavyweight Cotton Long Sleeve T-shirt



## **Henley Cotton Long Sleeve T-Shirt**





## Classic Cotton Piqué Polo Shirt



Classic Long Sleeve Cotton Piqué Polo Shirt



### **Ladies Cotton Piqué Polo Shirt**



#### **Men's Bamboo Polo Shirt**



### **Ladies Bamboo Polo Shirt**

#### **Style #4350**

50% Bamboo / 50% Polyester Moisture Performance Fabric Self Fabric Collar, Three Button Placket, Double Needle Sleeves and Bottom Hem, Back Tail Sizes XS - 2XL Black NEW Pink Apple Navy Ocean Blue Red Steel Grey Charcoal



### **Ladies Performance Piqué Polo Shirt** Style #4550



# Men's Performance Interlock Colour Block Polo Shirt



Ladies Performance Interlock Colour Block Polo Shirt





# **Full Zip Pre Was