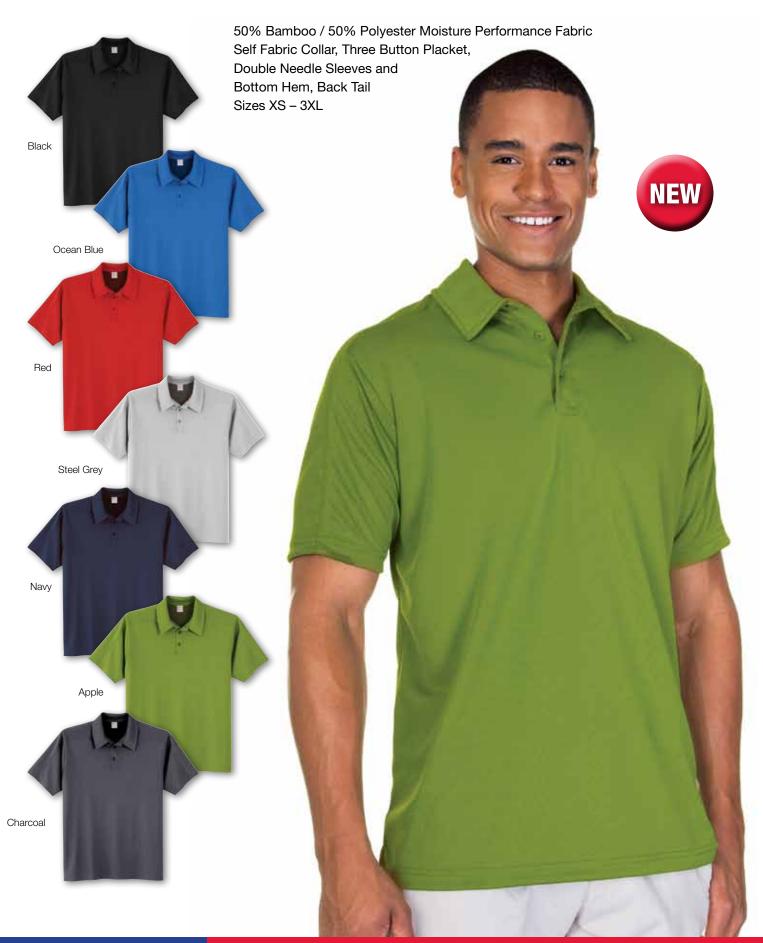

#### **Men's Bamboo Polo Shirt**

#### **Style #4350**

50% Bamboo / 50% Polyester Moisture Performance Fabric Self Fabric Collar, Three Button Placket, Double Needle Sleeves and Bottom Hem, Back Tail Sizes XS - 2XL Black NEW Pink Apple Navy Ocean Blue Red Steel Grey Charcoal