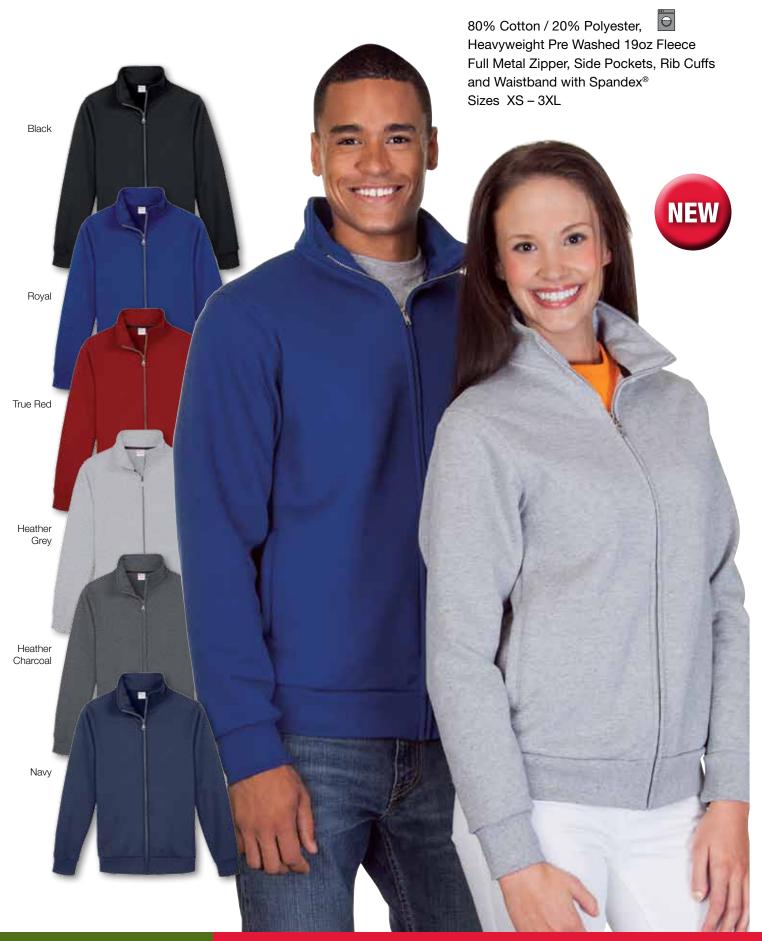

ong Sleeve T-Shirt**





## Classic Cotton Piqué Polo Shirt



Classic Long Sleeve Cotton Piqué Polo Shirt



### **Ladies Cotton Piqué Polo Shirt**



#### **Men's Bamboo Polo Shirt**



### **Ladies Bamboo Polo Shirt**

#### **Style #4350**

50% Bamboo / 50% Polyester Moisture Performance Fabric Self Fabric Collar, Three Button Placket, Double Needle Sleeves and Bottom Hem, Back Tail Sizes XS - 2XL Black NEW Pink Apple Navy Ocean Blue Red Steel Grey Charcoal



### **Ladies Performance Piqué Polo Shirt** Style #4550



# Men's Performance Interlock Colour Block Polo Shirt



Ladies Performance Interlock Colour Block Polo Shirt





# **Full Zip Pre Washed Contrast Hooded Sweatshirt**







# Style #7270 Pullover Pre Washed Hooded Sweatshirt





### **Full Zip Pre Washed Sweatshirt**



### **Quarter Zip Pre Washed Sweatshirt** Style #7250



### **Crew Neck Pre Washed Sweatshirt**







# Men's and Ladies 3 Layer Fleece Bonded Soft Shell Jacket

**Style #5800** Men's **#5850** Ladies



### Men's Contrast 3 Layer Fleece Bonded Soft Shell Jacket



## **Ladies Contrast 3 Layer Fleece Bonded Soft Shell Jacket**



# Men's Lightweight 3 Layer Bonded Soft Shell Jacket



# Ladies Lightweight 3 Layer Bonded Soft Shell Jacket



# Men's Hooded 3 Layer Bonded Soft Shell Jacket with Lining



# **Ladies Hooded 3 Layer Bonded Soft Shell Jacket with Lining**



### **Men's Solid Nylon Jacket**



### **Men's Contrast Nylon Jacket**

**Style #5225** 

100% Nylon Wind Resistant and Water Repellant, Lining: Brushed Tricot 100% Polyester NEW Contrast Panel, Coil Zipper Front and Si