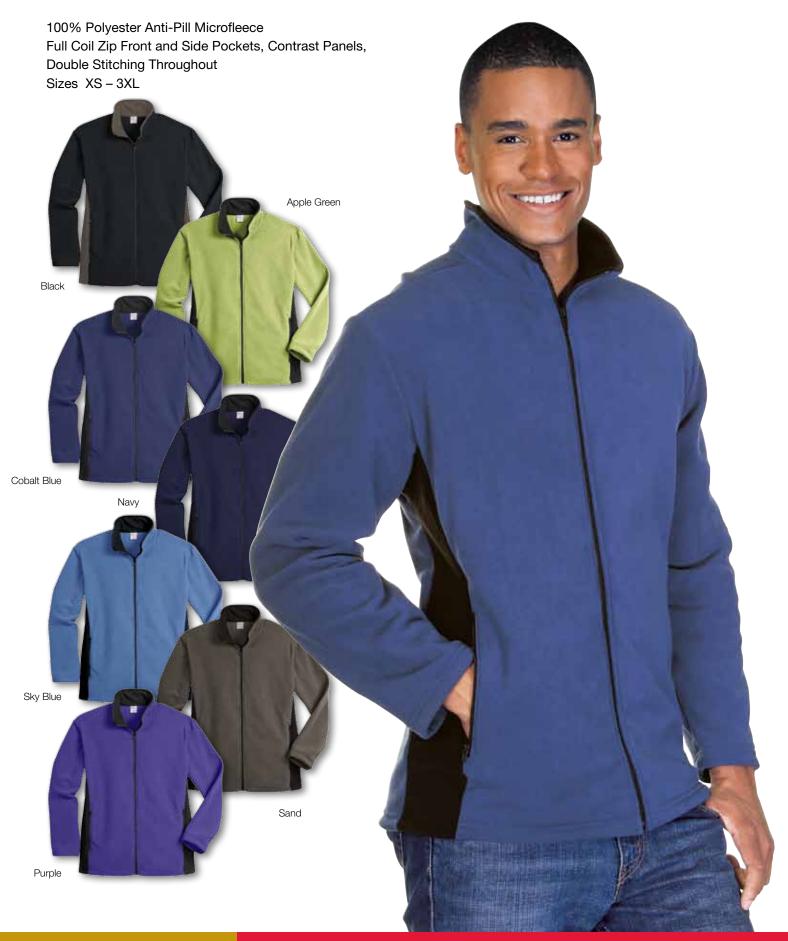

d 3 Layer Bonded Soft Shell Jacket with Lining**



### **Men's Solid Nylon Jacket**



### **Men's Contrast Nylon Jacket**

**Style #5225** 

100% Nylon Wind Resistant and Water Repellant, Lining: Brushed Tricot 100% Polyester NEW Contrast Panel, Coil Zipper Front and Side Pockets, Double Stitched Throughout Sizes XS - 3XL Black/Royal Black/Tan Navy/ Gold Black/

Men's Bonded Fleece Jacket with



# Ladies Bonded Fleece Jacket with Contrast Piping



### **Men's Bonded Fleece Jacket**



### **Ladies Bonded Fleece Jacket**

#### **Style #9150**

100% Polyester Mesh Bonded with Anti-Pill Microfleece, Dupont® Teflon Finish, Water Resistant Full Coil Zip Front and Side Pockets, Double Stitching Throughout Sizes XS - 2XL NEW Black Sky Blue Red Navy

### **Men's Microfleece Contrast Jacket**



#### Ladies Microfleece Contrast Jacket Style #9850



# Style #9700 Men's Men's and Ladies Microfleece #9750 Ladies Jacket



# Ladies Microfleece Hooded Jacket