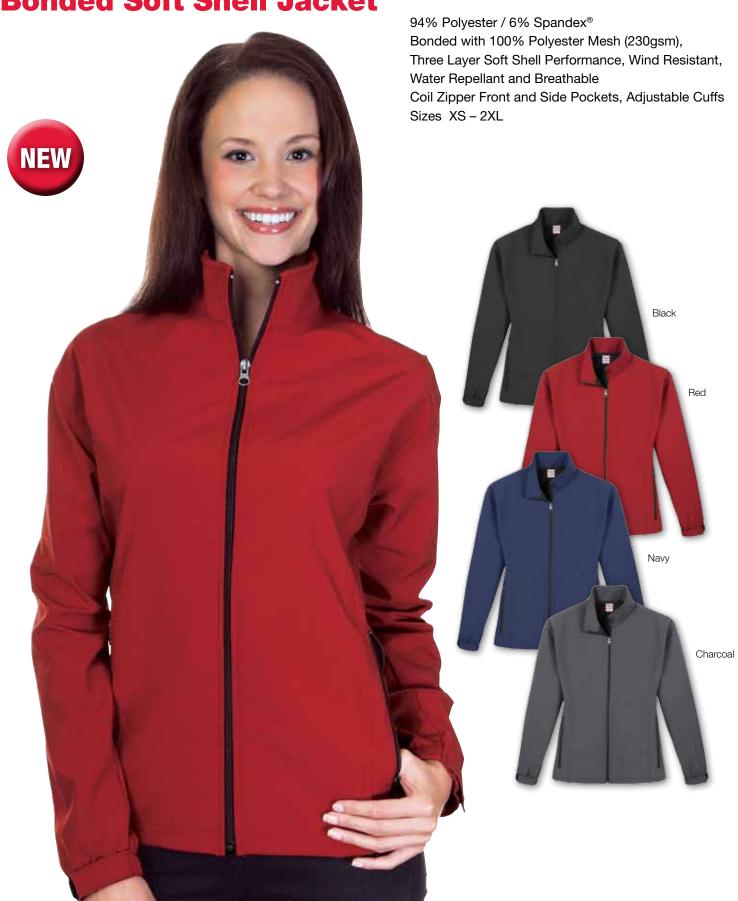

teel Grey Charcoal



### **Ladies Performance Piqué Polo Shirt** Style #4550



# Men's Performance Interlock Colour Block Polo Shirt



Ladies Performance Interlock Colour Block Polo Shirt





# **Full Zip Pre Washed Contrast Hooded Sweatshirt**







# Style #7270 Pullover Pre Washed Hooded Sweatshirt





### **Full Zip Pre Washed Sweatshirt**



### **Quarter Zip Pre Washed Sweatshirt** Style #7250



### **Crew Neck Pre Washed Sweatshirt**







# Men's and Ladies 3 Layer Fleece Bonded Soft Shell Jacket

**Style #5800** Men's **#5850** Ladies



### Men's Contrast 3 Layer Fleece Bonded Soft Shell Jacket



## **Ladies Contrast 3 Layer Fleece Bonded Soft Shell Jacket**



# Men's Lightweight 3 Layer Bonded Soft Shell Jacket



# Ladies Lightweight 3 Layer Bonded Soft Shell Jacket



# Men's Hooded 3 Layer Bonded Soft Shell Jacket with Lining



# **Ladies Hooded 3 Layer Bonded Soft Shell Jacket with Lining**



### **Men's Solid Nylon Jacket**



### **Men's Contrast Nylon Jacket**

**Style #5225** 

100% Nylon Wind Resistant and Water Repellant, Lining: Brushed Tricot 100% Polyester NEW Contrast Panel, Coil Zipper Front and Side Pockets, Double Stitched Throughout Sizes XS - 3XL Black/Royal Black/Tan Navy/ Gold Black/

Men's Bonded Fleece Jacket with



# Ladies Bonded Fleece Jacket with Contrast Piping



### **Men's Bonded Fleece Jacket**



### **Ladies Bonded Fleece Jacket**

#### **Style #9150**

100% Polyester Mesh Bonded with Anti-Pill Microfleece, Dupont® Teflon Finish, Water Resistant Full Coil Zip Front and Side Pockets, Double Stitching Throughout Sizes