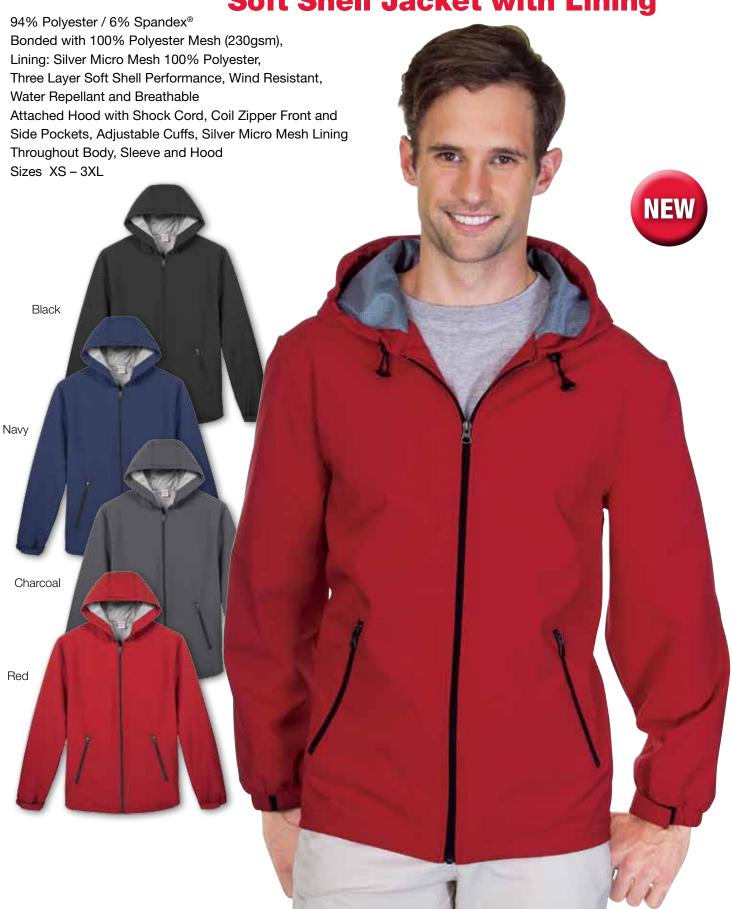

** Style #4550



# Men's Performance Interlock Colour Block Polo Shirt



Ladies Performance Interlock Colour Block Polo Shirt





# **Full Zip Pre Washed Contrast Hooded Sweatshirt**







# Style #7270 Pullover Pre Washed Hooded Sweatshirt





### **Full Zip Pre Washed Sweatshirt**



### **Quarter Zip Pre Washed Sweatshirt** Style #7250



### **Crew Neck Pre Washed Sweatshirt**







# Men's and Ladies 3 Layer Fleece Bonded Soft Shell Jacket

**Style #5800** Men's **#5850** Ladies



### Men's Contrast 3 Layer Fleece Bonded Soft Shell Jacket



## **Ladies Contrast 3 Layer Fleece Bonded Soft Shell Jacket**



# Men's Lightweight 3 Layer Bonded Soft Shell Jacket



# Ladies Lightweight 3 Layer Bonded Soft Shell Jacket



# Men's Hooded 3 Layer Bonded Soft Shell Jacket with Lining



# **Ladies Hooded 3 Layer Bonded Soft Shell Jacket with Lining**



### **Men's Solid Nylon Jacket**



### **Men's Contrast Nylon Jacket**

**Style #5225** 

100% Nylon Wind Resistant and Water Repellant, Lining: Brushed Tricot 100% Polyester NEW Contrast Panel, Coil Zipper Front and Side Pockets, Double Stitched Throughout Sizes XS - 3XL Black/Royal Black/Tan Navy/ Gold Black/

Men's Bonded Fleece Jacket with



# Ladies Bonded Fleece Jacket with Contrast Piping



### **Men's Bonded Fleece Jacket**



### **Ladies Bonded Fleece Jacket**

#### **Style #9150**

100% Polyester Mesh Bonded with Anti-Pill Microfleece, Dupont® Teflon Finish, Water Resistant Full Coil Zip Front and Side Pockets, Double Stitching Throughout Sizes XS - 2XL NEW Black Sky Blue Red Navy

### **Men's Microfleece C