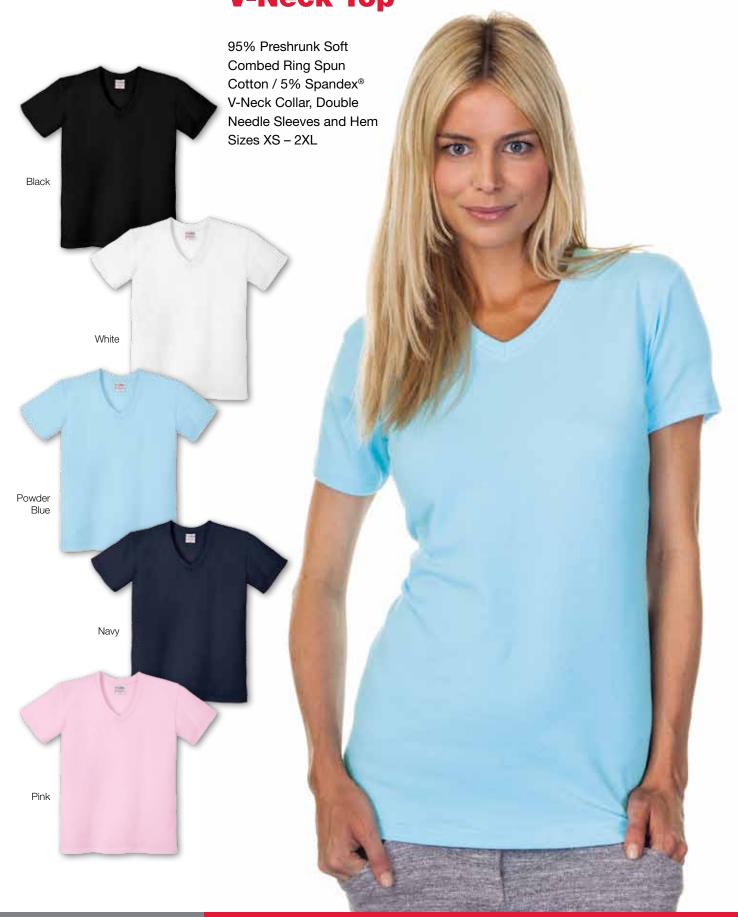

#### **Style #2710**

100% Heavyweight Preshrunk Cotton Jersey 10.5oz V Neck Collar, Classic Fit, Double Needle Topstitch at Cuffs and Hem

Ladies Cotton Spandex® V-Neck Top

Ladies Cotton Spandex® Scoop Neck Top