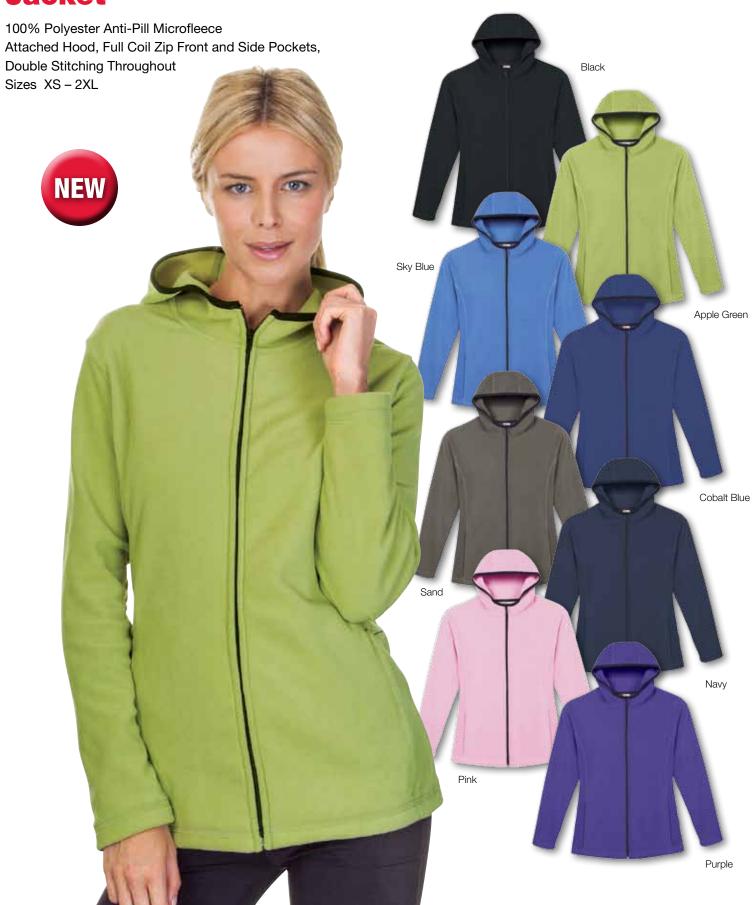

ant and Water Repellant, Lining: Brushed Tricot 100% Polyester NEW Contrast Panel, Coil Zipper Front and Side Pockets, Double Stitched Throughout Sizes XS - 3XL Black/Royal Black/Tan Navy/ Gold Black/

Men's Bonded Fleece Jacket with



# Ladies Bonded Fleece Jacket with Contrast Piping



### **Men's Bonded Fleece Jacket**



### **Ladies Bonded Fleece Jacket**

#### **Style #9150**

100% Polyester Mesh Bonded with Anti-Pill Microfleece, Dupont® Teflon Finish, Water Resistant Full Coil Zip Front and Side Pockets, Double Stitching Throughout Sizes XS - 2XL NEW Black Sky Blue Red Navy

### **Men's Microfleece Contrast Jacket**



#### Ladies Microfleece Contrast Jacket Style #9850



# Style #9700 Men's Men's and Ladies Microfleece #9750 Ladies Jacket



# Ladies Microfleece Hooded Jacket