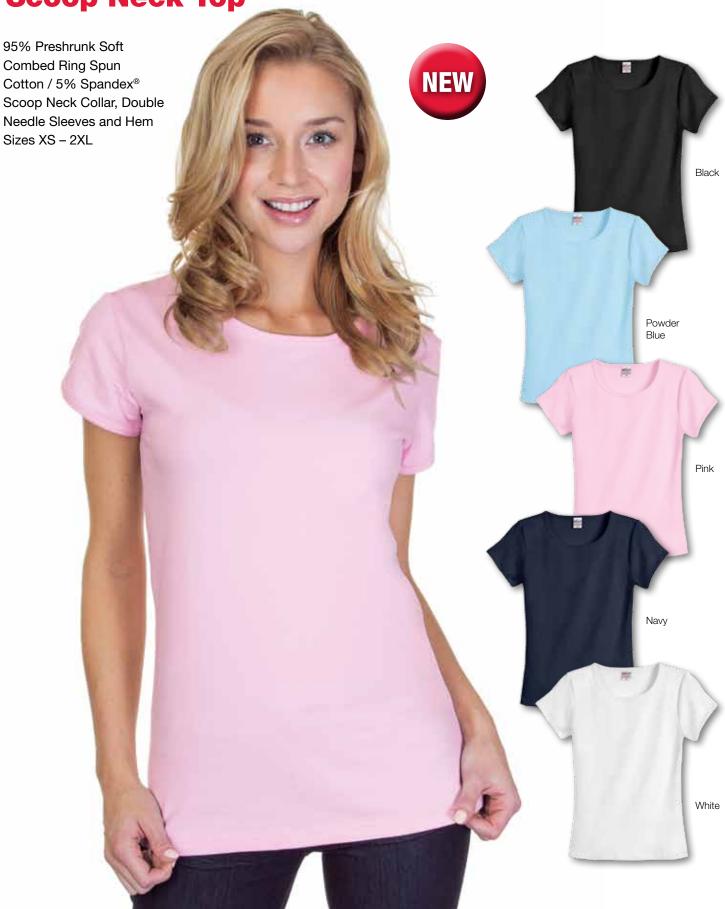

#### **Style #2710**

100% Heavyweight Preshrunk Cotton Jersey 10.5oz V Neck Collar, Classic Fit, Double Needle Topstitch at Cuffs and Hem

Ladies Cotton Spandex® V-Neck Top

Ladies Cotton Spandex® Scoop Neck Top