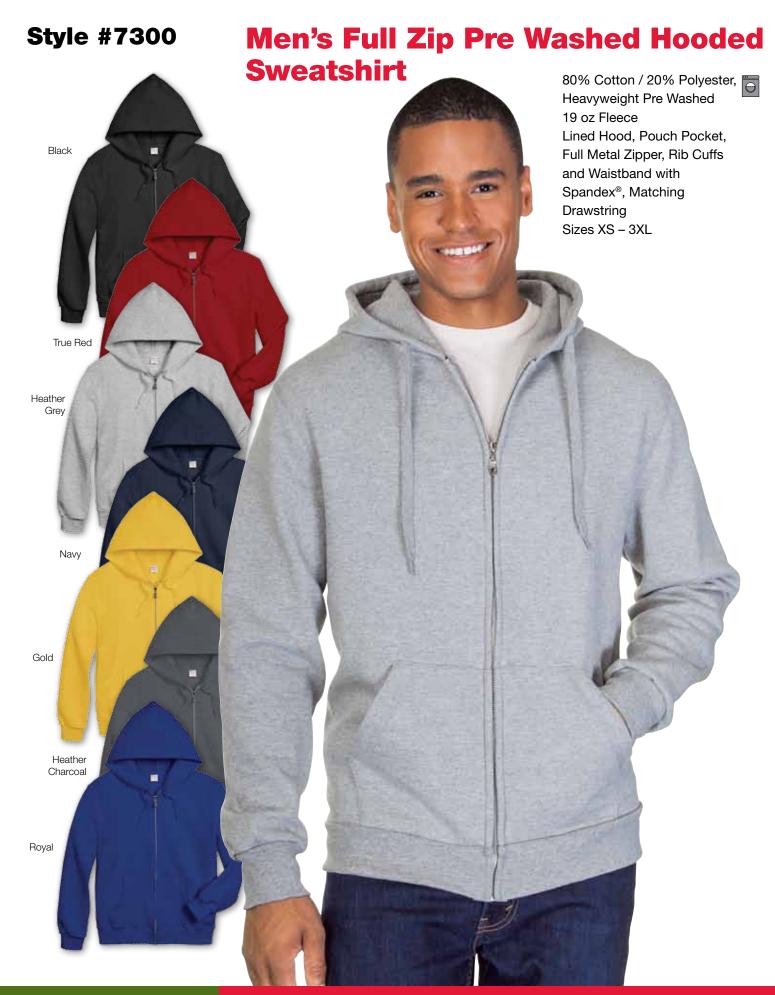

ex® Long Sleeve Top**



# Classic Fit Heavyweight Cotton Long Sleeve T-shirt



## **Henley Cotton Long Sleeve T-Shirt**





## Classic Cotton Piqué Polo Shirt



Classic Long Sleeve Cotton Piqué Polo Shirt



### **Ladies Cotton Piqué Polo Shirt**



#### **Men's Bamboo Polo Shirt**



### **Ladies Bamboo Polo Shirt**

#### **Style #4350**

50% Bamboo / 50% Polyester Moisture Performance Fabric Self Fabric Collar, Three Button Placket, Double Needle Sleeves and Bottom Hem, Back Tail Sizes XS - 2XL Black NEW Pink Apple Navy Ocean Blue Red Steel Grey Charcoal



### **Ladies Performance Piqué Polo Shirt** Style #4550



# Men's Performance Interlock Colour Block Polo Shirt



Ladies Performance Interlock Colour Block Polo Shirt





# **Full Zip Pre Washed Contrast Hooded Sweatshirt**







# Style #7270 Pullover Pre Washed Hooded Sweatshirt





### **Full Zip Pre Washed Sweatshirt**



### **Quarter Zip Pre Washed Sweatshirt** Style #7250



### **Crew Neck Pre Washed Sweatshirt**







# Men's and Ladies 3 Layer Fleece Bonded Soft Shell Jacket

**Style #5800** Men's **#5850** Ladies



### Men's Contrast 3 Layer Fleece Bonded Soft Shell Jacket



## **Ladies Contrast 3 Layer Fleece Bonded Soft Shell Jacket**



# Men's Lightweight 3 Layer Bonded Soft Shell Jacket



# Ladies Lightweight 3 Layer Bonded Soft Shell Jacket



# Men's Hooded 3 Layer Bonded Soft Shell Jacket with Lining



# **Ladies Hooded 3 Layer Bonded Soft Shell Jacket with Lining**



### **Men's Solid Nylon Jacket**



### **Men's Contrast Nylon Jacket**

**Style #5225** 

100% Nylon Wind Resistant an