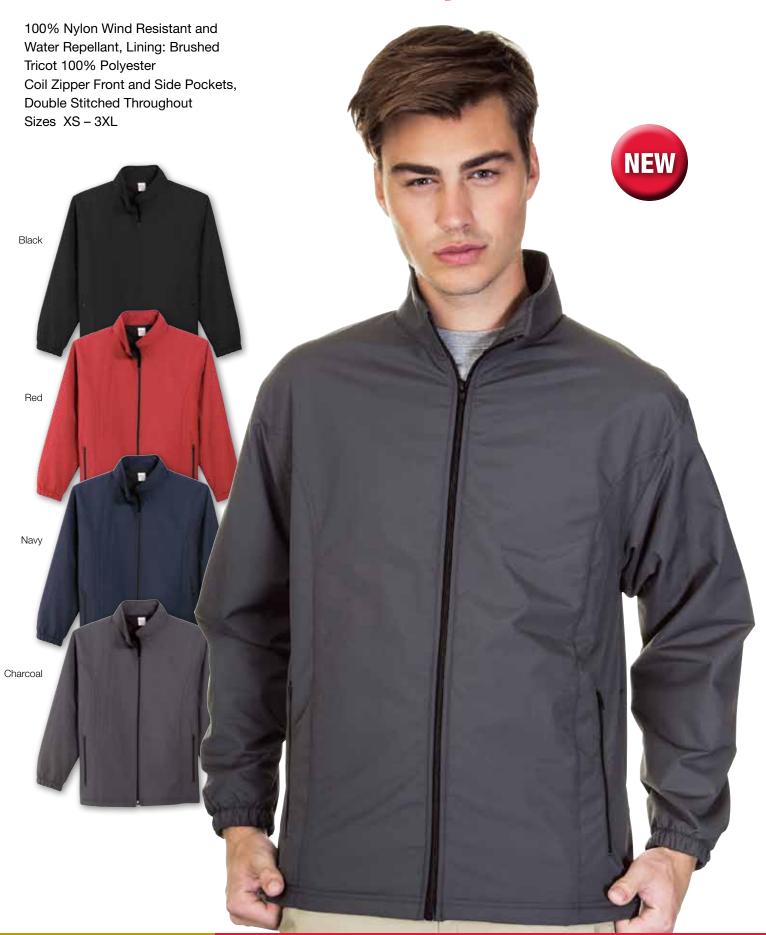

Colour Block Polo Shirt





# **Full Zip Pre Washed Contrast Hooded Sweatshirt**







# Style #7270 Pullover Pre Washed Hooded Sweatshirt





### **Full Zip Pre Washed Sweatshirt**



### **Quarter Zip Pre Washed Sweatshirt** Style #7250



### **Crew Neck Pre Washed Sweatshirt**







# Men's and Ladies 3 Layer Fleece Bonded Soft Shell Jacket

**Style #5800** Men's **#5850** Ladies



### Men's Contrast 3 Layer Fleece Bonded Soft Shell Jacket



## **Ladies Contrast 3 Layer Fleece Bonded Soft Shell Jacket**



# Men's Lightweight 3 Layer Bonded Soft Shell Jacket



# Ladies Lightweight 3 Layer Bonded Soft Shell Jacket



# Men's Hooded 3 Layer Bonded Soft Shell Jacket with Lining



# **Ladies Hooded 3 Layer Bonded Soft Shell Jacket with Lining**



### **Men's Solid Nylon Jacket**



### **Men's Contrast Nylon Jacket**

**Style #5225** 

100% Nylon Wind Resistant and Water Repellant, Lining: Brushed Tricot 100% Polyester NEW Contrast Panel, Coil Zipper Front and Side Pockets, Double Stitched Throughout Sizes XS - 3XL Black/Royal Black/Tan Navy/ Gold Black/

Men's Bonded Fleece Jacket with



# Ladies Bonded Fleece Jacket with Contrast Piping



### **Men's Bonded Fleece Jacket**



### **Ladies Bonded Fleece Jacket**

#### **Style #9150**

100% Polyester Mesh Bonded with Anti-Pill Microfleece, Dupont® Teflon Finish, Water Resistant Full Coil Zip Front and Side Pockets, Double Stitching Throughout Sizes XS - 2XL NEW Black Sky Blue Red Navy

### **Men's Microfleece Contrast Jacket**



#### Ladies Microfleece Contrast Jacket Style #9850



# Style #9700 Men's Men's and