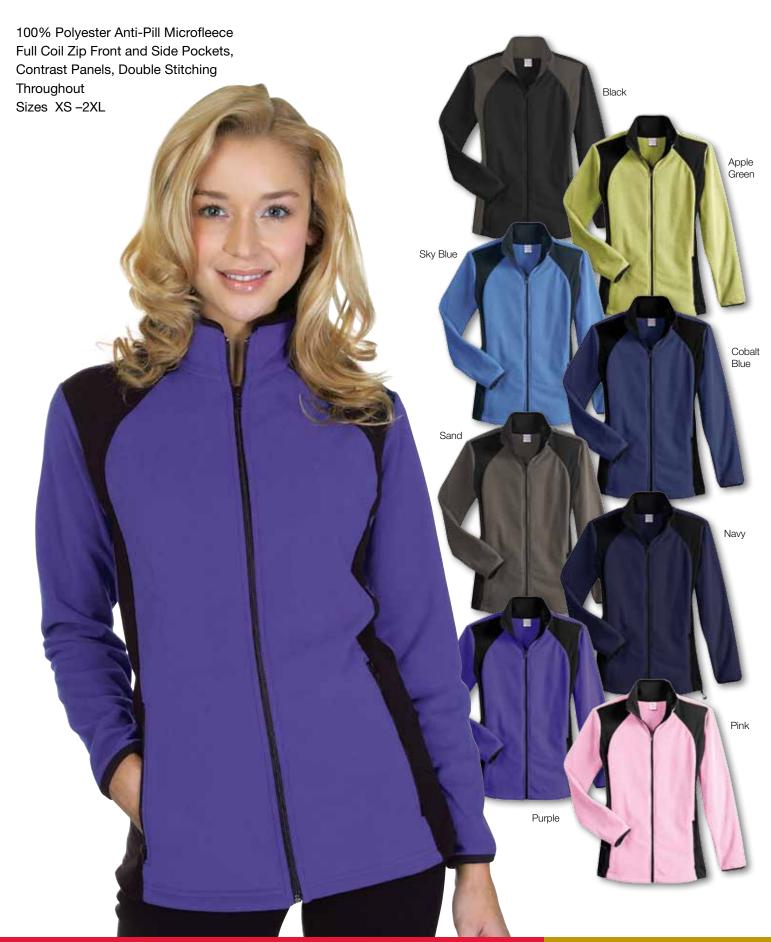

**Men's Solid Nylon Jacket**



### **Men's Contrast Nylon Jacket**

**Style #5225** 

100% Nylon Wind Resistant and Water Repellant, Lining: Brushed Tricot 100% Polyester NEW Contrast Panel, Coil Zipper Front and Side Pockets, Double Stitched Throughout Sizes XS - 3XL Black/Royal Black/Tan Navy/ Gold Black/

Men's Bonded Fleece Jacket with



# Ladies Bonded Fleece Jacket with Contrast Piping



### **Men's Bonded Fleece Jacket**



### **Ladies Bonded Fleece Jacket**

#### **Style #9150**

100% Polyester Mesh Bonded with Anti-Pill Microfleece, Dupont® Teflon Finish, Water Resistant Full Coil Zip Front and Side Pockets, Double Stitching Throughout Sizes XS - 2XL NEW Black Sky Blue Red Navy

### **Men's Microfleece Contrast Jacket**



#### Ladies Microfleece Contrast Jacket Style #9850



# Style #9700 Men's Men's and Ladies Microfleece #9750 Ladies Jacket



# Ladies Microfleece Hooded Jacket