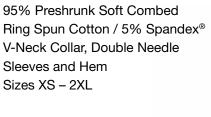

## **Ladies Heavyweight Cotton T-Shirt**



## Youth Heavyweight Cotton T-Shirt

**Style #2008** 

100% Heavyweight Preshrunk Cotton Jersey 10.5oz Double Needle Topstitch at Collar, Cuffs and Hem, Taped Neck and Shoulder Sizes S (6 - 8), M (10-12), L (14-16)



## **Cotton / Polyester T-Shirt**



### **V-Neck Cotton T-Shirt**

#### **Style #2710**

100% Heavyweight Preshrunk Cotton Jersey 10.5oz V Neck Collar, Classic Fit, Double Needle Topstitch at Cuffs and Hem







Ladies Cotton Spandex® V-Neck Top



Ladies Cotton Spandex® Scoop Neck Top



# Style #2400 Men's Men's & Ladies Performance #2450 Ladies Contrast Stitch T-Shirt





# Style #2405 Men's Men's & Ladies Performance #2455 Ladies Contrast Stitch Long Sleeve T-Shirt





## **Ladies V-Neck Cotton Spandex® Long Sleeve Top**





# **Ladies Scoop Neck Cotton Spandex® Long Sleeve Top**



# Classic Fit Heavyweight Cotton Long Sleeve T-shirt



## **Henley Cotton Long Sleeve T-Shirt**





## Classic Cotton Piqué Polo Shirt



Classic Long Sleeve Cotton Piqué Polo Shirt



### **Ladies Cotton Piqué Polo Shirt**



#### **Men's Bamboo Polo Shirt**



### **Ladies Bamboo Polo Shirt**

#### **Style #4350**

50% Bamboo / 50% Polyester Moisture Performance Fabric Self Fabric Collar, Three Button Placket, Double Needle Sleeves and Bottom Hem, Back Tail Sizes XS - 2XL Black NEW Pink Apple Navy Ocean Blue Red Steel Grey Charcoal



### **Ladies Performance Piqué Polo Shirt** Style #4550



# Men's Performance Interlock Colour Block Polo Shirt



Ladies Performance Interlock Colour Block Polo Shirt





# **Full Zip Pre W