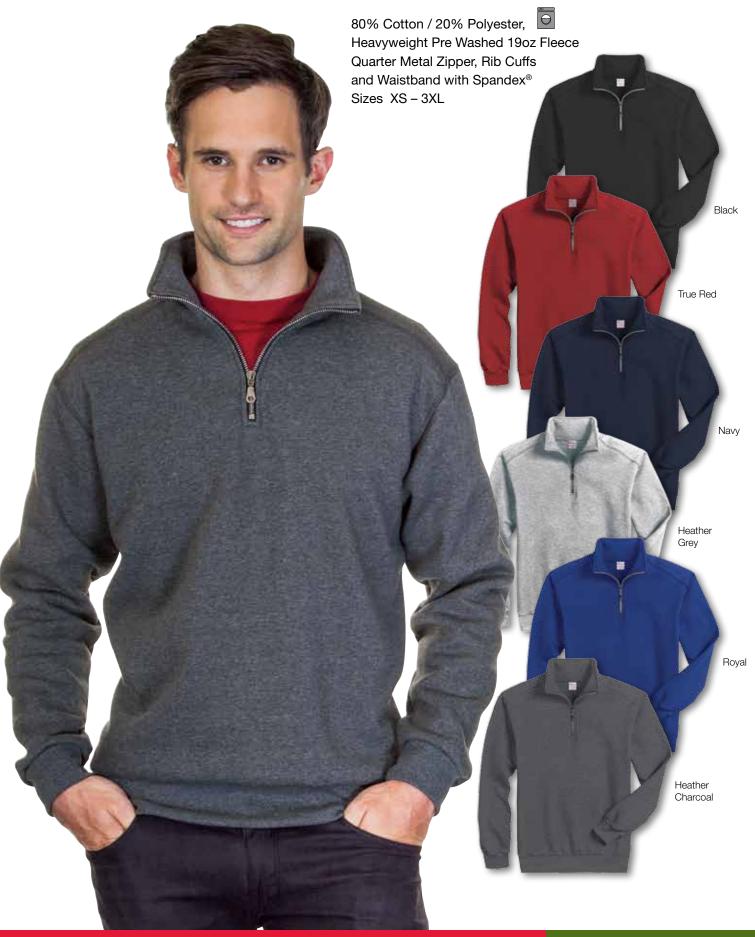

irt



Classic Long Sleeve Cotton Piqué Polo Shirt



### **Ladies Cotton Piqué Polo Shirt**



#### **Men's Bamboo Polo Shirt**



### **Ladies Bamboo Polo Shirt**

#### **Style #4350**

50% Bamboo / 50% Polyester Moisture Performance Fabric Self Fabric Collar, Three Button Placket, Double Needle Sleeves and Bottom Hem, Back Tail Sizes XS - 2XL Black NEW Pink Apple Navy Ocean Blue Red Steel Grey Charcoal



### **Ladies Performance Piqué Polo Shirt** Style #4550



# Men's Performance Interlock Colour Block Polo Shirt



Ladies Performance Interlock Colour Block Polo Shirt





# **Full Zip Pre Washed Contrast Hooded Sweatshirt**







# Style #7270 Pullover Pre Washed Hooded Sweatshirt





### **Full Zip Pre Washed Sweatshirt**



### **Quarter Zip Pre Washed Sweatshirt** Style #7250



### **Crew Neck Pre Washed Sweatshirt**







# Men's and Ladies 3 Layer Fleece Bonded Soft Shell Jacket

**Style #5800** Men's **#5850** Ladies



### Men's Contrast 3 Layer Fleece Bonded Soft Shell Jacket



## **Ladies Contrast 3 Layer Fleece Bonded Soft Shell Jacket**



# Men's Lightweight 3 Layer Bonded Soft Shell Jacket



# Ladies Lightweight 3 Layer Bonded Soft Shell Jacket



# Men's Hooded 3 Layer Bonded Soft Shell Jacket with Lining



# **Ladies Hooded 3 Layer Bonded Soft Shell Jacket with Lining**



### **Men's Solid Nylon Jacket**



### **Men's Contrast Nylon Jacket**

**Style #5225** 

100% Nylon Wind Resistant and Water Repellant, Lining: Brushed Tricot 100% Polyester NEW Contrast Panel, Coil Zipper Front and Side Pockets, Double Stitched Throughout Sizes XS - 3XL Bla