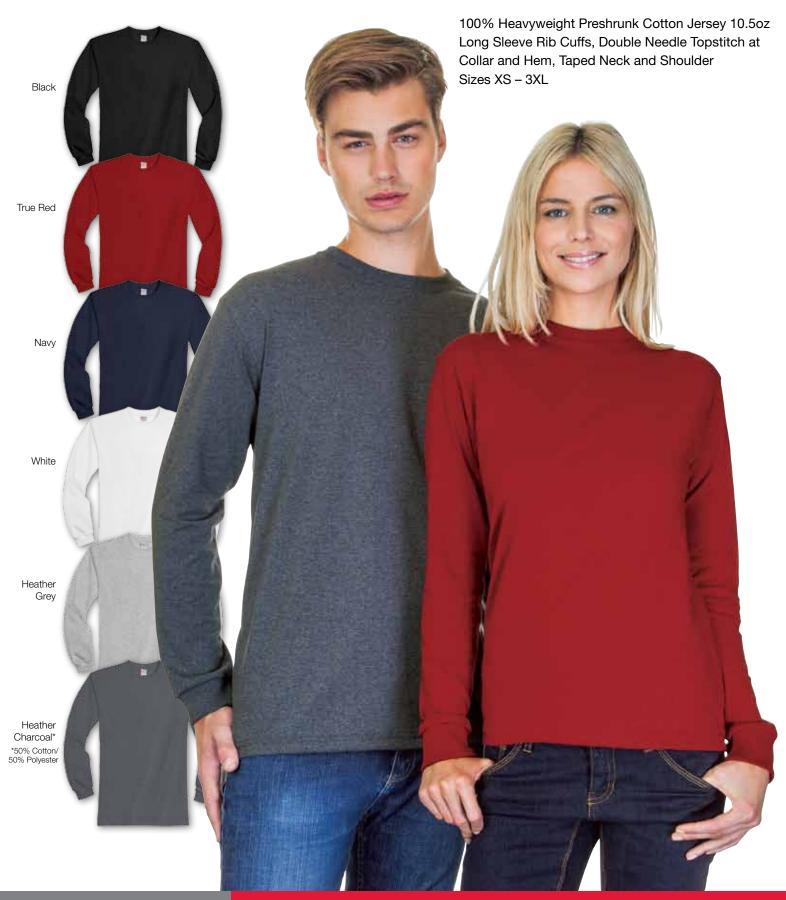

Preshrunk Cotton Jersey 10.5oz Double Needle Topstitch at Collar, Cuffs and Hem, Taped Neck and Shoulder Sizes S (6 - 8), M (10-12), L (14-16)



## **Cotton / Polyester T-Shirt**



### **V-Neck Cotton T-Shirt**

#### **Style #2710**

100% Heavyweight Preshrunk Cotton Jersey 10.5oz V Neck Collar, Classic Fit, Double Needle Topstitch at Cuffs and Hem







Ladies Cotton Spandex® V-Neck Top



Ladies Cotton Spandex® Scoop Neck Top



# Style #2400 Men's Men's & Ladies Performance #2450 Ladies Contrast Stitch T-Shirt





# Style #2405 Men's Men's & Ladies Performance #2455 Ladies Contrast Stitch Long Sleeve T-Shirt





## **Ladies V-Neck Cotton Spandex® Long Sleeve Top**





# **Ladies Scoop Neck Cotton Spandex® Long Sleeve Top**



# Classic Fit Heavyweight Cotton Long Sleeve T-shirt



## **Henley Cotton Long Sleeve T-Shirt**





## Classic Cotton Piqué Polo Shirt



Classic Long Sleeve Cotton Piqué Polo Shirt



### **Ladies Cotton Piqué Polo Shirt**



#### **Men's Bamboo Polo Shirt**



### **Ladies Bamboo Polo Shirt**

#### **Style #4350**

50% Bamboo / 50% Polyester Moisture Performance Fabric Self Fabric Collar, Three Button Placket, Double Needle Sleeves and Bottom Hem, Back Tail Sizes XS - 2XL Black NEW Pink Apple Navy Ocean Blue Red Steel Grey Charcoal



### **Ladies Performance Piqué Polo Shirt** Style #4550



# Men's Performance Interlock Colour Block Polo Shirt



Ladies Performance Interlock Colour Block Polo Shirt





# **Full Zip Pre Washed Contrast Hooded Sweatshirt**







# Style #7270 Pullover Pre Washed Hooded Sweatshirt





### **Full Zip Pre