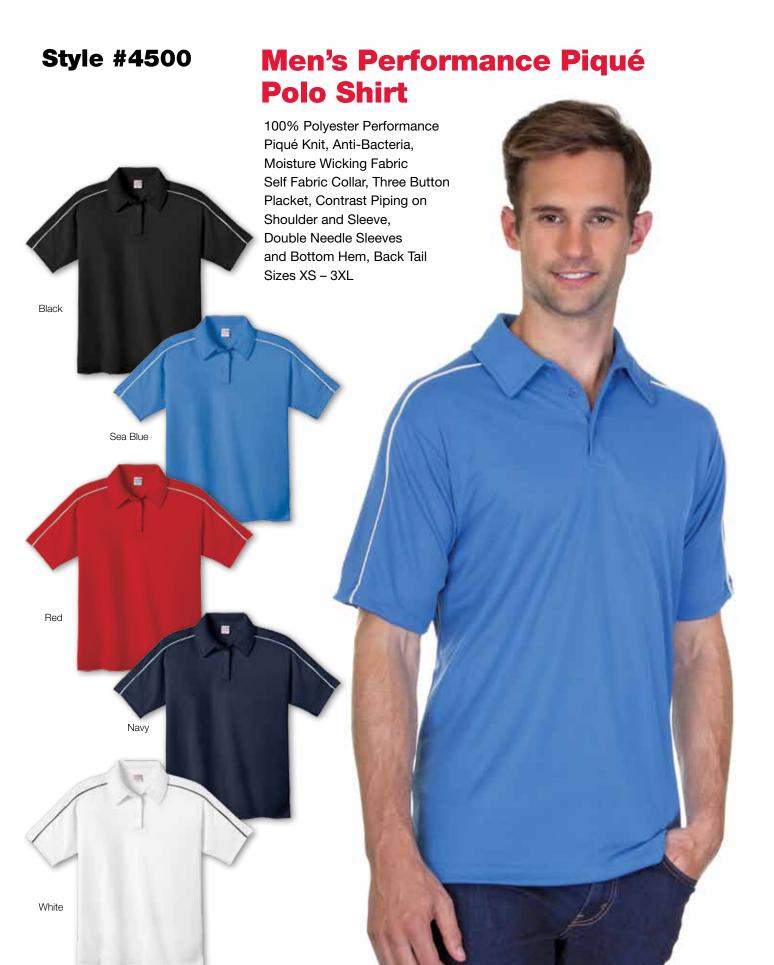

50 Ladies Contrast Stitch T-Shirt





# Style #2405 Men's Men's & Ladies Performance #2455 Ladies Contrast Stitch Long Sleeve T-Shirt





## **Ladies V-Neck Cotton Spandex® Long Sleeve Top**





# **Ladies Scoop Neck Cotton Spandex® Long Sleeve Top**



# Classic Fit Heavyweight Cotton Long Sleeve T-shirt



## **Henley Cotton Long Sleeve T-Shirt**





## Classic Cotton Piqué Polo Shirt



Classic Long Sleeve Cotton Piqué Polo Shirt



### **Ladies Cotton Piqué Polo Shirt**



#### **Men's Bamboo Polo Shirt**



### **Ladies Bamboo Polo Shirt**

#### **Style #4350**

50% Bamboo / 50% Polyester Moisture Performance Fabric Self Fabric Collar, Three Button Placket, Double Needle Sleeves and Bottom Hem, Back Tail Sizes XS - 2XL Black NEW Pink Apple Navy Ocean Blue Red Steel Grey Charcoal



### **Ladies Performance Piqué Polo Shirt** Style #4550



# Men's Performance Interlock Colour Block Polo Shirt



Ladies Performance Interlock Colour Block Polo Shirt





# **Full Zip Pre Washed Contrast Hooded Sweatshirt**







# Style #7270 Pullover Pre Washed Hooded Sweatshirt





### **Full Zip Pre Washed Sweatshirt**



### **Quarter Zip Pre Washed Sweatshirt** Style #7250



### **Crew Neck Pre Washed Sweatshirt**







# Men's and Ladies 3 Layer Fleece Bonded Soft Shell Jacket

**Style #5800** Men's **#5850** Ladies



### Men's Contrast 3 Layer Fleece Bonded Soft Shell Jacket



## **Ladies Contrast 3 Layer Fleece Bonded Soft Shell Jacket**



# Men's Lightweight 3 Layer Bonded Soft Shell Jacket



# Ladies Lightweight 3 Layer Bonded Soft Shell Jacket



# Men's Hooded 3 L