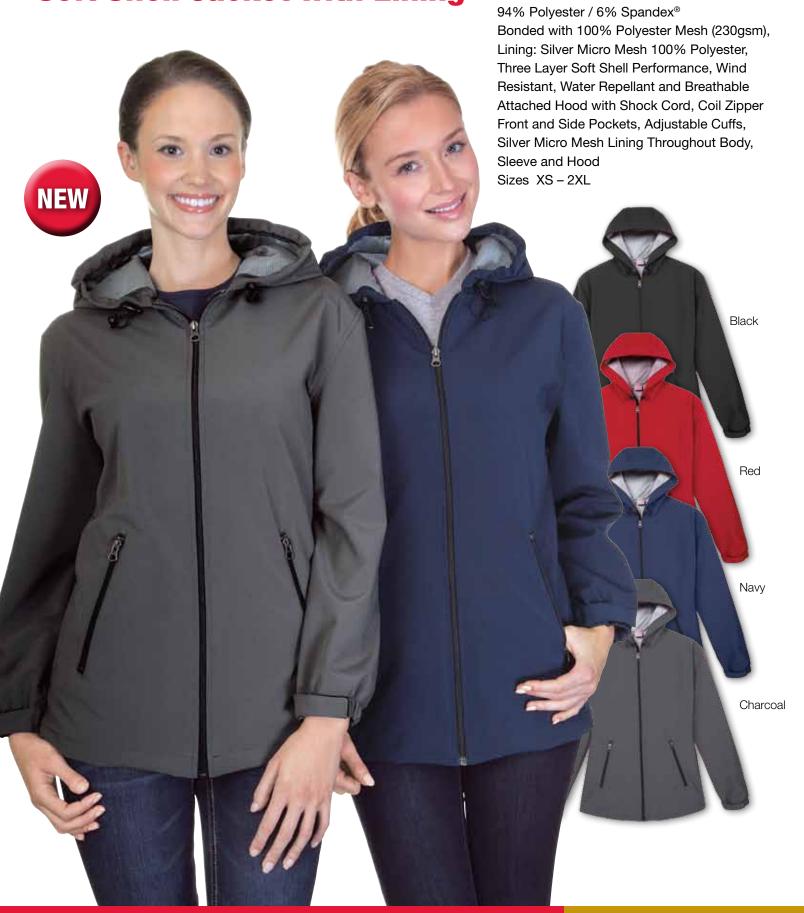

irt



Ladies Performance Interlock Colour Block Polo Shirt





# **Full Zip Pre Washed Contrast Hooded Sweatshirt**







# Style #7270 Pullover Pre Washed Hooded Sweatshirt





### **Full Zip Pre Washed Sweatshirt**



### **Quarter Zip Pre Washed Sweatshirt** Style #7250



### **Crew Neck Pre Washed Sweatshirt**







# Men's and Ladies 3 Layer Fleece Bonded Soft Shell Jacket

**Style #5800** Men's **#5850** Ladies



### Men's Contrast 3 Layer Fleece Bonded Soft Shell Jacket



## **Ladies Contrast 3 Layer Fleece Bonded Soft Shell Jacket**



# Men's Lightweight 3 Layer Bonded Soft Shell Jacket



# Ladies Lightweight 3 Layer Bonded Soft Shell Jacket



# Men's Hooded 3 Layer Bonded Soft Shell Jacket with Lining



# **Ladies Hooded 3 Layer Bonded Soft Shell Jacket with Lining**



### **Men's Solid Nylon Jacket**



### **Men's Contrast Nylon Jacket**

**Style #5225** 

100% Nylon Wind Resistant and Water Repellant, Lining: Brushed Tricot 100% Polyester NEW Contrast Panel, Coil Zipper Front and Side Pockets, Double Stitched Throughout Sizes XS - 3XL Black/Royal Black/Tan Navy/ Gold Black/

Men's Bonded Fleece Jacket with



# Ladies Bonded Fleece Jacket with Contrast Piping



### **Men's Bonded Fleece Jacket**



### **Ladies Bonded Fleece Jacket**

#### **Style #9150**

100% Polyester Mesh Bonded with Anti-Pill Microfleece, Dupont® Teflon Finish, Water Resistant Full Coil Zip Front and Side Pockets, Double Stitching Throughout Sizes XS - 2XL NEW Black Sky Blue Red Navy

### **Men's Microfleece Contrast Jacket**



#### Ladies Microfleece Contrast Jacket Style #9