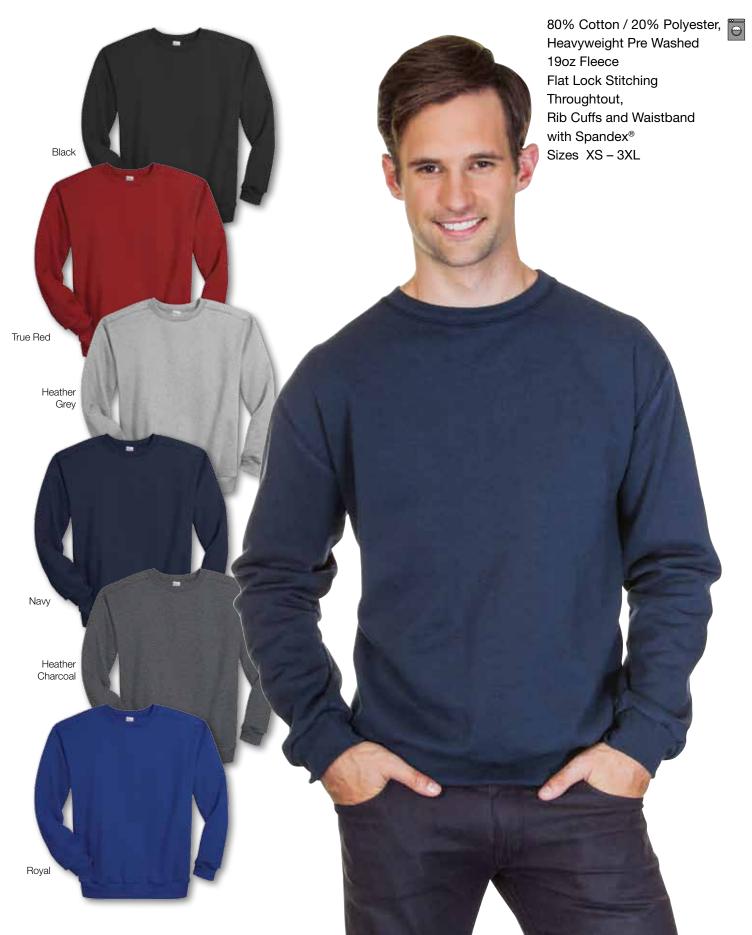

o Shirt



### **Ladies Cotton Piqué Polo Shirt**



#### **Men's Bamboo Polo Shirt**



### **Ladies Bamboo Polo Shirt**

#### **Style #4350**

50% Bamboo / 50% Polyester Moisture Performance Fabric Self Fabric Collar, Three Button Placket, Double Needle Sleeves and Bottom Hem, Back Tail Sizes XS - 2XL Black NEW Pink Apple Navy Ocean Blue Red Steel Grey Charcoal



### **Ladies Performance Piqué Polo Shirt** Style #4550



# Men's Performance Interlock Colour Block Polo Shirt



Ladies Performance Interlock Colour Block Polo Shirt





# **Full Zip Pre Washed Contrast Hooded Sweatshirt**







# Style #7270 Pullover Pre Washed Hooded Sweatshirt





### **Full Zip Pre Washed Sweatshirt**



### **Quarter Zip Pre Washed Sweatshirt** Style #7250



### **Crew Neck Pre Washed Sweatshirt**







# Men's and Ladies 3 Layer Fleece Bonded Soft Shell Jacket

**Style #5800** Men's **#5850** Ladies



### Men's Contrast 3 Layer Fleece Bonded Soft Shell Jacket



## **Ladies Contrast 3 Layer Fleece Bonded Soft Shell Jacket**



# Men's Lightweight 3 Layer Bonded Soft Shell Jacket



# Ladies Lightweight 3 Layer Bonded Soft Shell Jacket



# Men's Hooded 3 Layer Bonded Soft Shell Jacket with Lining



# **Ladies Hooded 3 Layer Bonded Soft Shell Jacket with Lining**



### **Men's Solid Nylon Jacket**



### **Men's Contrast Nylon Jacket**

**Style #5225** 

100% Nylon Wind Resistant and Water Repellant, Lining: Brushed Tricot 100% Polyester NEW Contrast Panel, Coil Zipper Front and Side Pockets, Double Stitched Throughout Sizes XS - 3XL Black/Royal Black/Tan Navy/ Gold Black/

Men's