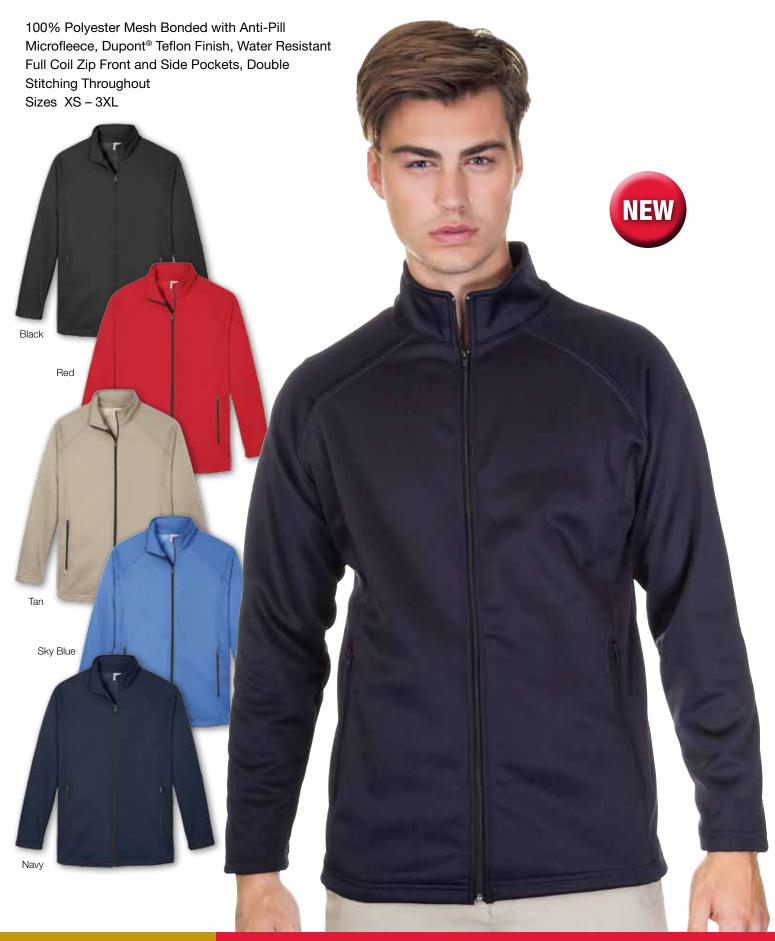

### **Men's Bonded Fleece Jacket**

#### **Style #9150**

100% Polyester Mesh Bonded with Anti-Pill Microfleece, Dupont® Teflon Finish, Water Resistant Full Coil Zip Front and Side Pockets, Double Stitching Throughout Sizes XS - 2XL NEW Black Sky Blue Red Navy