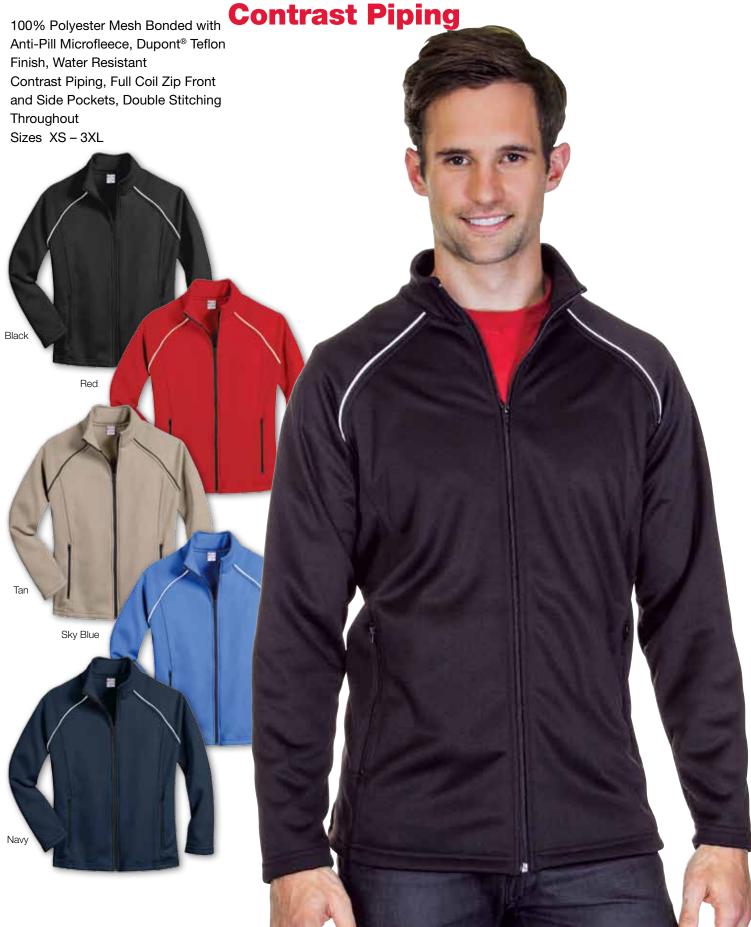

Men's Bonded Fleece Jacket with

#### **Style #9150**

100% Polyester Mesh Bonded with Anti-Pill Microfleece, Dupont® Teflon Finish, Water Resistant Full Coil Zip Front and Side Pockets, Double Stitching Throughout Sizes XS - 2XL NEW Black Sky Blue Red Navy