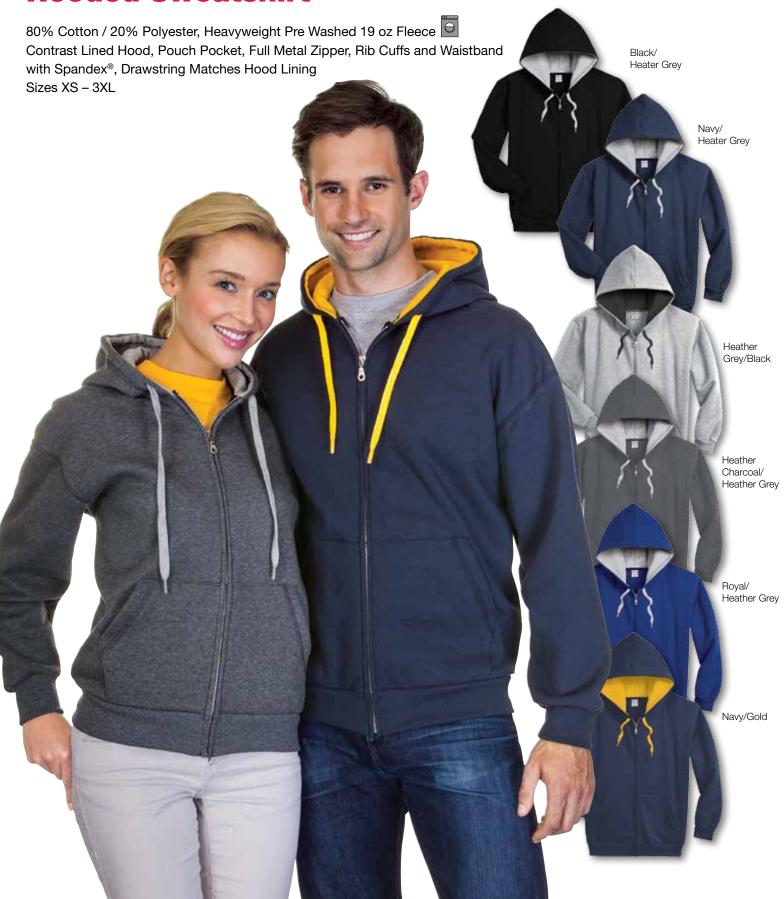

ndex® Long Sleeve Top**



# Classic Fit Heavyweight Cotton Long Sleeve T-shirt



## **Henley Cotton Long Sleeve T-Shirt**





## Classic Cotton Piqué Polo Shirt



Classic Long Sleeve Cotton Piqué Polo Shirt



### **Ladies Cotton Piqué Polo Shirt**



#### **Men's Bamboo Polo Shirt**



### **Ladies Bamboo Polo Shirt**

#### **Style #4350**

50% Bamboo / 50% Polyester Moisture Performance Fabric Self Fabric Collar, Three Button Placket, Double Needle Sleeves and Bottom Hem, Back Tail Sizes XS - 2XL Black NEW Pink Apple Navy Ocean Blue Red Steel Grey Charcoal



### **Ladies Performance Piqué Polo Shirt** Style #4550



# Men's Performance Interlock Colour Block Polo Shirt



Ladies Performance Interlock Colour Block Polo Shirt





# **Full Zip Pre Washed Contrast Hooded Sweatshirt**







# Style #7270 Pullover Pre Washed Hooded Sweatshirt





### **Full Zip Pre Washed Sweatshirt**



### **Quarter Zip Pre Washed Sweatshirt** Style #7250



### **Crew Neck Pre Washed Sweatshirt**







# Men's and Ladies 3 Layer Fleece Bonded Soft Shell Jacket

**Style #5800** Men's **#5850** Ladies



### Men's Contrast 3 Layer Fleece Bonded Soft Shell Jacket



## **Ladies Contrast 3 Layer Fleece Bonded Soft Shell Jacket**



# Men's Lightweight 3 Layer Bonded Soft Shell Jacket



# Ladies Lightweight 3 Layer Bonded Soft Shell Jacket



# Men's Hooded 3 Layer Bonded Soft Shell Jacket with Lining



# **Ladies Hooded 3 Layer Bonded Soft Shell Jacket with Lining**



### **Men's Solid Nylon Jacket**



### **Men's Contrast Nylon Jacket**

**Style #5225** 

100% Nylon Wind Resistant