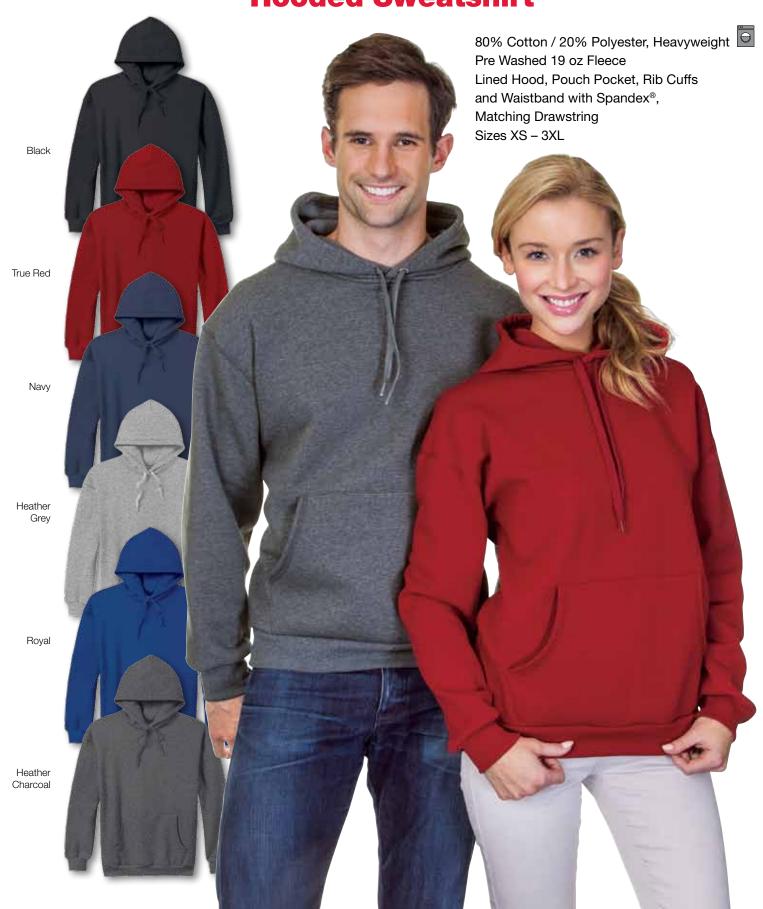

Long Sleeve T-shirt



## **Henley Cotton Long Sleeve T-Shirt**





## Classic Cotton Piqué Polo Shirt



Classic Long Sleeve Cotton Piqué Polo Shirt



### **Ladies Cotton Piqué Polo Shirt**



#### **Men's Bamboo Polo Shirt**



### **Ladies Bamboo Polo Shirt**

#### **Style #4350**

50% Bamboo / 50% Polyester Moisture Performance Fabric Self Fabric Collar, Three Button Placket, Double Needle Sleeves and Bottom Hem, Back Tail Sizes XS - 2XL Black NEW Pink Apple Navy Ocean Blue Red Steel Grey Charcoal



### **Ladies Performance Piqué Polo Shirt** Style #4550



# Men's Performance Interlock Colour Block Polo Shirt



Ladies Performance Interlock Colour Block Polo Shirt





# **Full Zip Pre Washed Contrast Hooded Sweatshirt**







# Style #7270 Pullover Pre Washed Hooded Sweatshirt





### **Full Zip Pre Washed Sweatshirt**



### **Quarter Zip Pre Washed Sweatshirt** Style #7250



### **Crew Neck Pre Washed Sweatshirt**







# Men's and Ladies 3 Layer Fleece Bonded Soft Shell Jacket

**Style #5800** Men's **#5850** Ladies



### Men's Contrast 3 Layer Fleece Bonded Soft Shell Jacket



## **Ladies Contrast 3 Layer Fleece Bonded Soft Shell Jacket**



# Men's Lightweight 3 Layer Bonded Soft Shell Jacket



# Ladies Lightweight 3 Layer Bonded Soft Shell Jacket



# Men's Hooded 3 Layer Bonded Soft Shell Jacket with Lining



# **Ladies Hooded 3 Layer Bonded Soft Shell Jacket with Lining**



### **Men's Solid Nylon Jacket**



### **Men's Contrast Nylon Jacket**

**Style #5225** 

100% Nylon Wind Resistant and Water Repellant, Lining: Brushed Tricot 100% Polyester