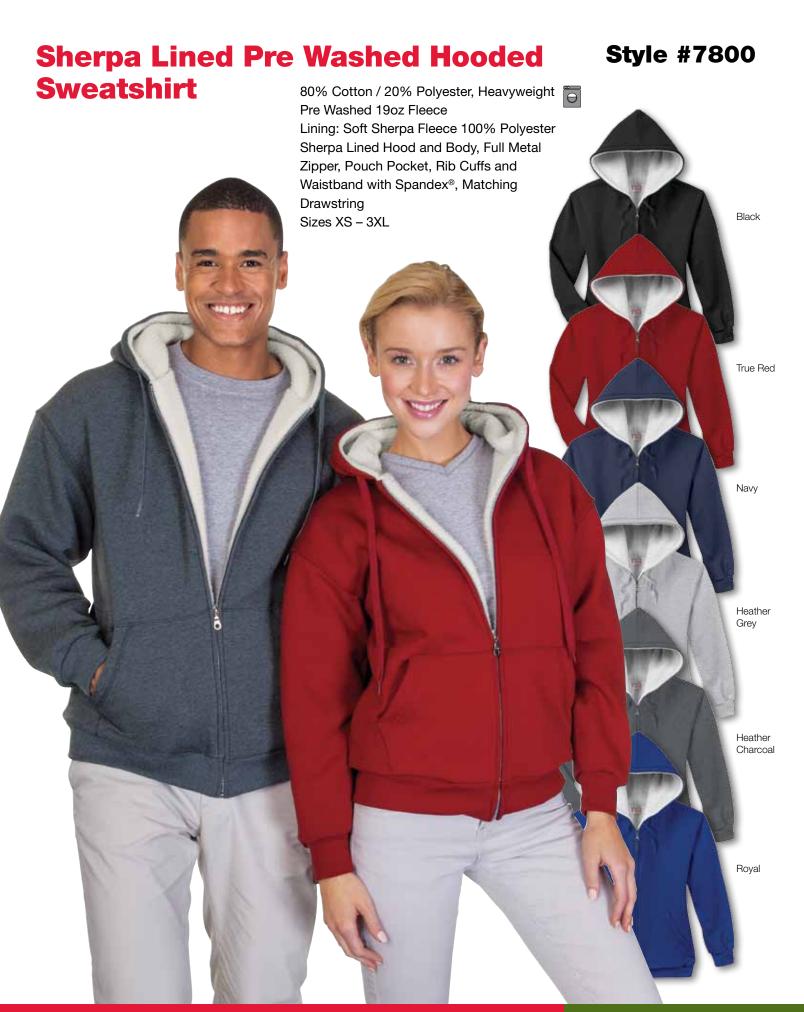

Shirt



### **Ladies Cotton Piqué Polo Shirt**



#### **Men's Bamboo Polo Shirt**



### **Ladies Bamboo Polo Shirt**

#### **Style #4350**

50% Bamboo / 50% Polyester Moisture Performance Fabric Self Fabric Collar, Three Button Placket, Double Needle Sleeves and Bottom Hem, Back Tail Sizes XS - 2XL Black NEW Pink Apple Navy Ocean Blue Red Steel Grey Charcoal



### **Ladies Performance Piqué Polo Shirt** Style #4550



# Men's Performance Interlock Colour Block Polo Shirt



Ladies Performance Interlock Colour Block Polo Shirt





# **Full Zip Pre Washed Contrast Hooded Sweatshirt**







# Style #7270 Pullover Pre Washed Hooded Sweatshirt





### **Full Zip Pre Washed Sweatshirt**



### **Quarter Zip Pre Washed Sweatshirt** Style #7250



### **Crew Neck Pre Washed Sweatshirt**







# Men's and Ladies 3 Layer Fleece Bonded Soft Shell Jacket

**Style #5800** Men's **#5850** Ladies



### Men's Contrast 3 Layer Fleece Bonded Soft Shell Jacket



## **Ladies Contrast 3 Layer Fleece Bonded Soft Shell Jacket**



# Men's Lightweight 3 Layer Bonded Soft Shell Jacket



# Ladies Lightweight 3 Layer Bonded Soft Shell Jacket



# Men's Hooded 3 Layer Bonded Soft Shell Jacket with Lining



# **Ladies Hooded 3 Layer Bonded Soft Shell Jacket with Lining**



### **Men's Solid Nylon Jacket**



### **Men's Contrast Nylon Jacket**

**Style #5225** 

100% Nylon Wind Resistant and Water Repellant, Lining: Brushed Tricot 100% Polyester NEW Contrast Panel, Coil Zipper Front and Side Pockets, Double Stitched Throughout Sizes XS - 3XL Black/Royal Black/Tan Navy/ Gold Black/

Men's B