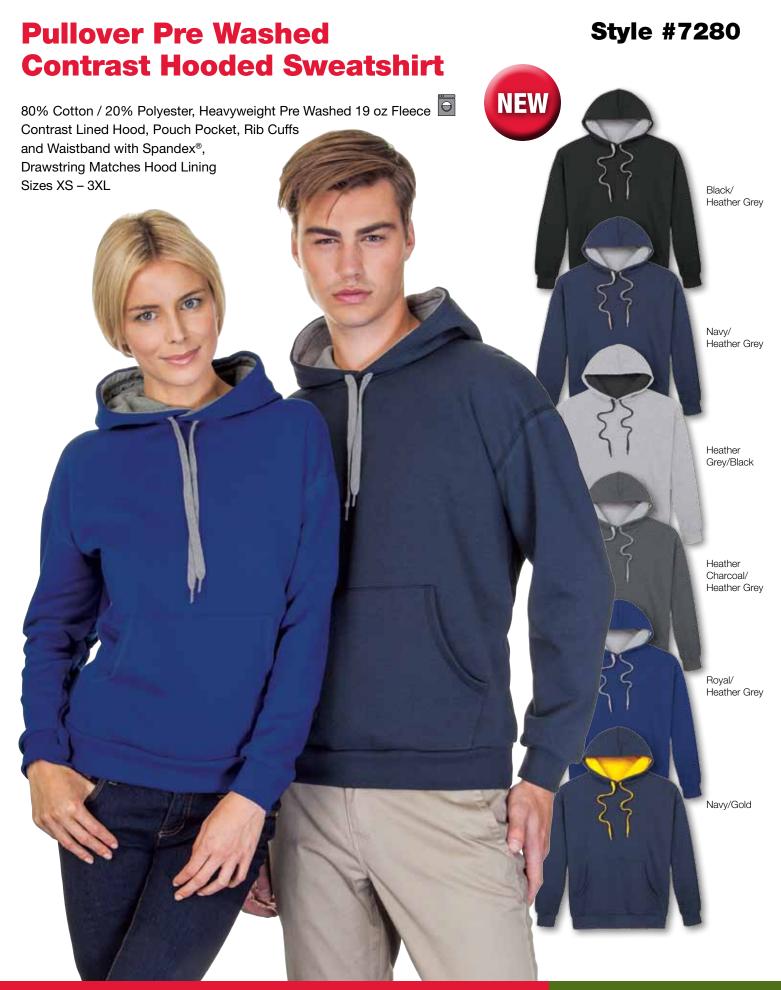

ong Sleeve T-shirt



## **Henley Cotton Long Sleeve T-Shirt**





## Classic Cotton Piqué Polo Shirt



Classic Long Sleeve Cotton Piqué Polo Shirt



### **Ladies Cotton Piqué Polo Shirt**



#### **Men's Bamboo Polo Shirt**



### **Ladies Bamboo Polo Shirt**

#### **Style #4350**

50% Bamboo / 50% Polyester Moisture Performance Fabric Self Fabric Collar, Three Button Placket, Double Needle Sleeves and Bottom Hem, Back Tail Sizes XS - 2XL Black NEW Pink Apple Navy Ocean Blue Red Steel Grey Charcoal



### **Ladies Performance Piqué Polo Shirt** Style #4550



# Men's Performance Interlock Colour Block Polo Shirt



Ladies Performance Interlock Colour Block Polo Shirt





# **Full Zip Pre Washed Contrast Hooded Sweatshirt**







# Style #7270 Pullover Pre Washed Hooded Sweatshirt





### **Full Zip Pre Washed Sweatshirt**



### **Quarter Zip Pre Washed Sweatshirt** Style #7250



### **Crew Neck Pre Washed Sweatshirt**







# Men's and Ladies 3 Layer Fleece Bonded Soft Shell Jacket

**Style #5800** Men's **#5850** Ladies



### Men's Contrast 3 Layer Fleece Bonded Soft Shell Jacket



## **Ladies Contrast 3 Layer Fleece Bonded Soft Shell Jacket**



# Men's Lightweight 3 Layer Bonded Soft Shell Jacket



# Ladies Lightweight 3 Layer Bonded Soft Shell Jacket



# Men's Hooded 3 Layer Bonded Soft Shell Jacket with Lining



# **Ladies Hooded 3 Layer Bonded Soft Shell Jacket with Lining**



### **Men's Solid Nylon Jacket**



### **Men's Contrast Nylon Jacket**

**Style #5225** 

100% Nylon Wind Resistant and Water Repellant, Lining: Brushed Tricot 100% Polyester NE