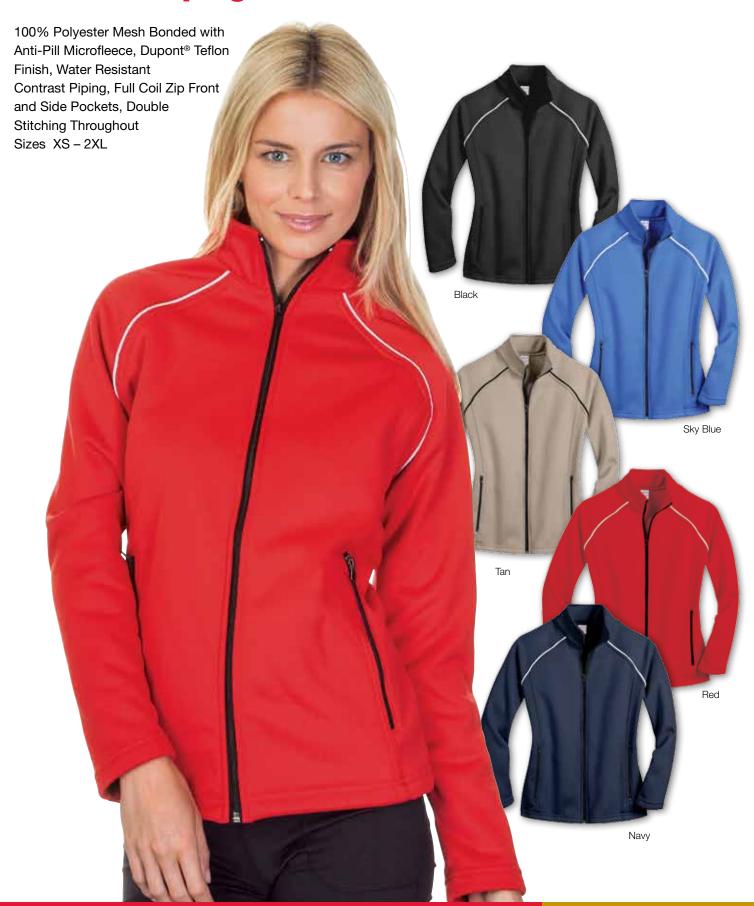

# Ladies Bonded Fleece Jacket with Contrast Piping

#### **Style #9150**

100% Polyester Mesh Bonded with Anti-Pill Microfleece, Dupont® Teflon Finish, Water Resistant Full Coil Zip Front and Side Pockets, Double Stitching Throughout Sizes XS - 2XL NEW Black Sky Blue Red Navy