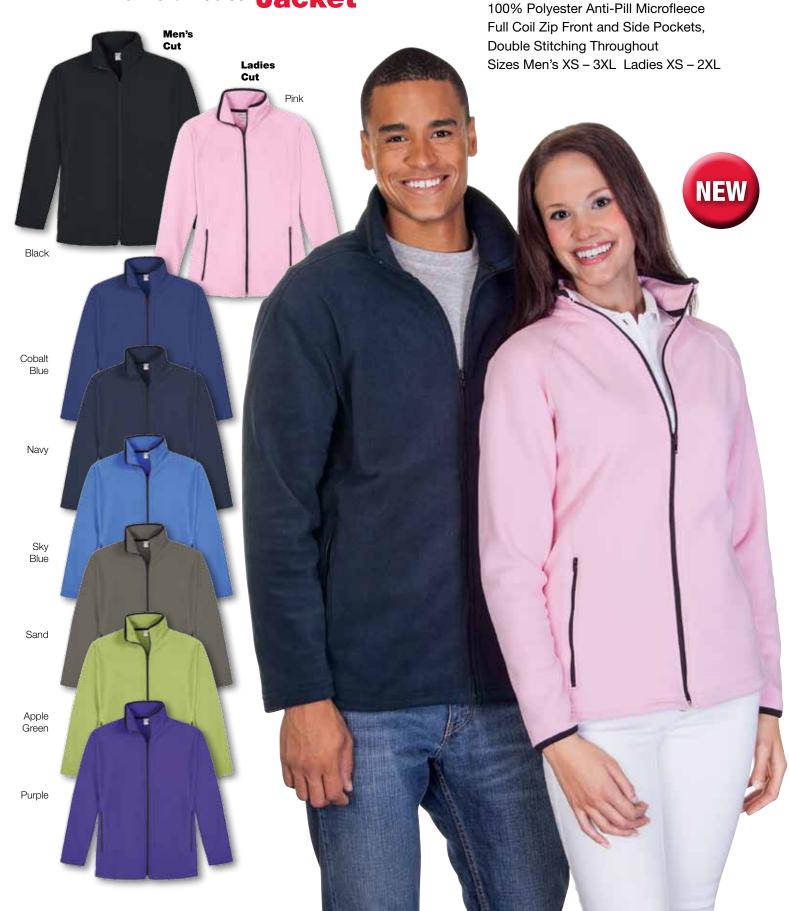

Style #5225** 

100% Nylon Wind Resistant and Water Repellant, Lining: Brushed Tricot 100% Polyester NEW Contrast Panel, Coil Zipper Front and Side Pockets, Double Stitched Throughout Sizes XS - 3XL Black/Royal Black/Tan Navy/ Gold Black/

Men's Bonded Fleece Jacket with



# Ladies Bonded Fleece Jacket with Contrast Piping



### **Men's Bonded Fleece Jacket**



### **Ladies Bonded Fleece Jacket**

#### **Style #9150**

100% Polyester Mesh Bonded with Anti-Pill Microfleece, Dupont® Teflon Finish, Water Resistant Full Coil Zip Front and Side Pockets, Double Stitching Throughout Sizes XS - 2XL NEW Black Sky Blue Red Navy

### **Men's Microfleece Contrast Jacket**



#### Ladies Microfleece Contrast Jacket Style #9850



# Style #9700 Men's Men's and Ladies Microfleece #9750 Ladies Jacket



# Ladies Microfleece Hooded Jacket