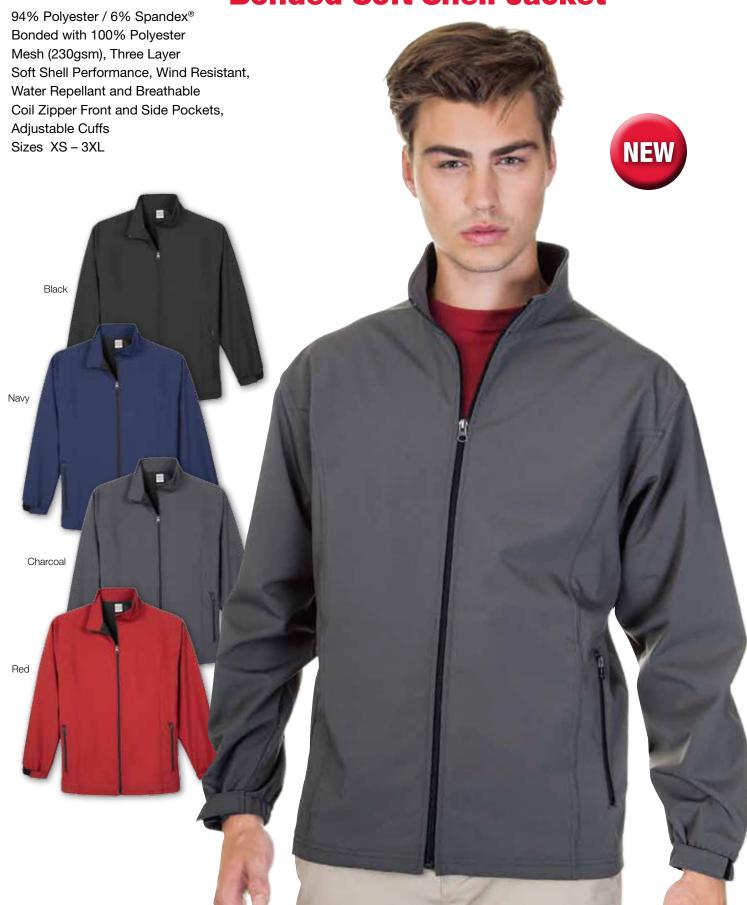

Sizes XS - 2XL Black NEW Pink Apple Navy Ocean Blue Red Steel Grey Charcoal



### **Ladies Performance Piqué Polo Shirt** Style #4550



# Men's Performance Interlock Colour Block Polo Shirt



Ladies Performance Interlock Colour Block Polo Shirt





# **Full Zip Pre Washed Contrast Hooded Sweatshirt**







# Style #7270 Pullover Pre Washed Hooded Sweatshirt





### **Full Zip Pre Washed Sweatshirt**



### **Quarter Zip Pre Washed Sweatshirt** Style #7250



### **Crew Neck Pre Washed Sweatshirt**







# Men's and Ladies 3 Layer Fleece Bonded Soft Shell Jacket

**Style #5800** Men's **#5850** Ladies



### Men's Contrast 3 Layer Fleece Bonded Soft Shell Jacket



## **Ladies Contrast 3 Layer Fleece Bonded Soft Shell Jacket**



# Men's Lightweight 3 Layer Bonded Soft Shell Jacket



# Ladies Lightweight 3 Layer Bonded Soft Shell Jacket



# Men's Hooded 3 Layer Bonded Soft Shell Jacket with Lining



# **Ladies Hooded 3 Layer Bonded Soft Shell Jacket with Lining**



### **Men's Solid Nylon Jacket**



### **Men's Contrast Nylon Jacket**

**Style #5225** 

100% Nylon Wind Resistant and Water Repellant, Lining: Brushed Tricot 100% Polyester NEW Contrast Panel, Coil Zipper Front and Side Pockets, Double Stitched Throughout Sizes XS - 3XL Black/Royal Black/Tan Navy/ Gold Black/

Men's Bonded Fleece Jacket with



# Ladies Bonded Fleece Jacket with Contrast Piping



### **Men's Bonded Fleece Jacket**



### **Ladies Bonded Fleece Jacket**

#### **Style #9150**

100% Polyester Mesh Bonded with Anti-Pill Microfleece, Dupont® Teflon Finish, Water Resistant Full Coil Zip F