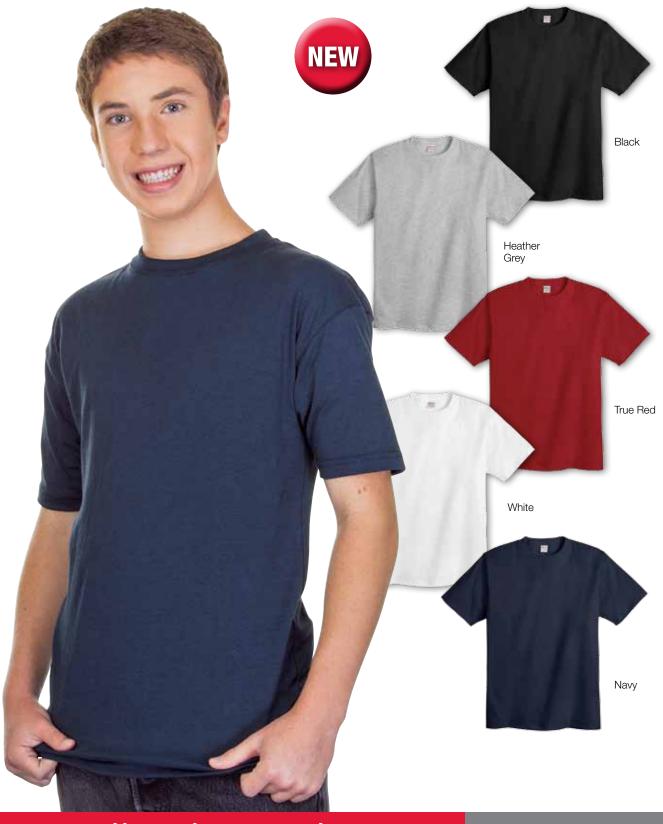

## Youth Heavyweight Cotton T-Shirt

**Style #2008** 

100% Heavyweight Preshrunk Cotton Jersey 10.5oz Double Needle Topstitch at Collar, Cuffs and Hem, Taped Neck and Shoulder Sizes S (6 - 8), M (10-12), L (14-16)