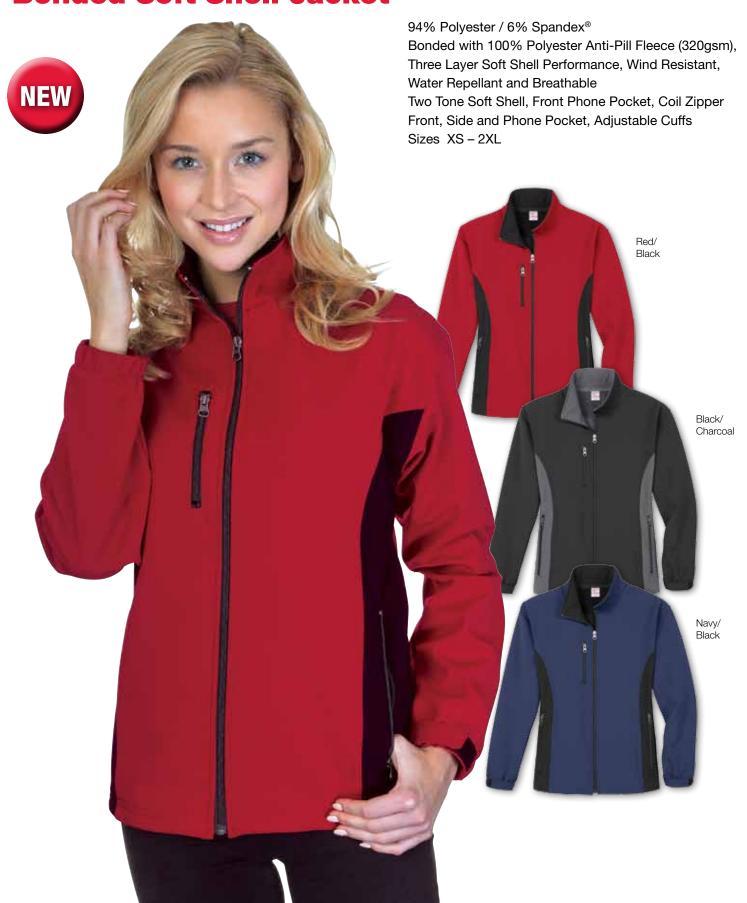

lacket, Double Needle Sleeves and Bottom Hem, Back Tail Sizes XS - 2XL Black NEW Pink Apple Navy Ocean Blue Red Steel Grey Charcoal



### **Ladies Performance Piqué Polo Shirt** Style #4550



# Men's Performance Interlock Colour Block Polo Shirt



Ladies Performance Interlock Colour Block Polo Shirt





# **Full Zip Pre Washed Contrast Hooded Sweatshirt**







# Style #7270 Pullover Pre Washed Hooded Sweatshirt





### **Full Zip Pre Washed Sweatshirt**



### **Quarter Zip Pre Washed Sweatshirt** Style #7250



### **Crew Neck Pre Washed Sweatshirt**







# Men's and Ladies 3 Layer Fleece Bonded Soft Shell Jacket

**Style #5800** Men's **#5850** Ladies



### Men's Contrast 3 Layer Fleece Bonded Soft Shell Jacket



## **Ladies Contrast 3 Layer Fleece Bonded Soft Shell Jacket**



# Men's Lightweight 3 Layer Bonded Soft Shell Jacket



# Ladies Lightweight 3 Layer Bonded Soft Shell Jacket



# Men's Hooded 3 Layer Bonded Soft Shell Jacket with Lining



# **Ladies Hooded 3 Layer Bonded Soft Shell Jacket with Lining**



### **Men's Solid Nylon Jacket**



### **Men's Contrast Nylon Jacket**

**Style #5225** 

100% Nylon Wind Resistant and Water Repellant, Lining: Brushed Tricot 100% Polyester NEW Contrast Panel, Coil Zipper Front and Side Pockets, Double Stitched Throughout Sizes XS - 3XL Black/Royal Black/Tan Navy/ Gold Black/

Men's Bonded Fleece Jacket with



# Ladies Bonded Fleece Jacket with Contrast Piping



### **Men's Bonded Fleece Jacket**



### **Ladies Bonded Fleece Jacket**

#### **Style #9150**

100% Polyester Mesh Bonded with Anti-Pill Microfleece