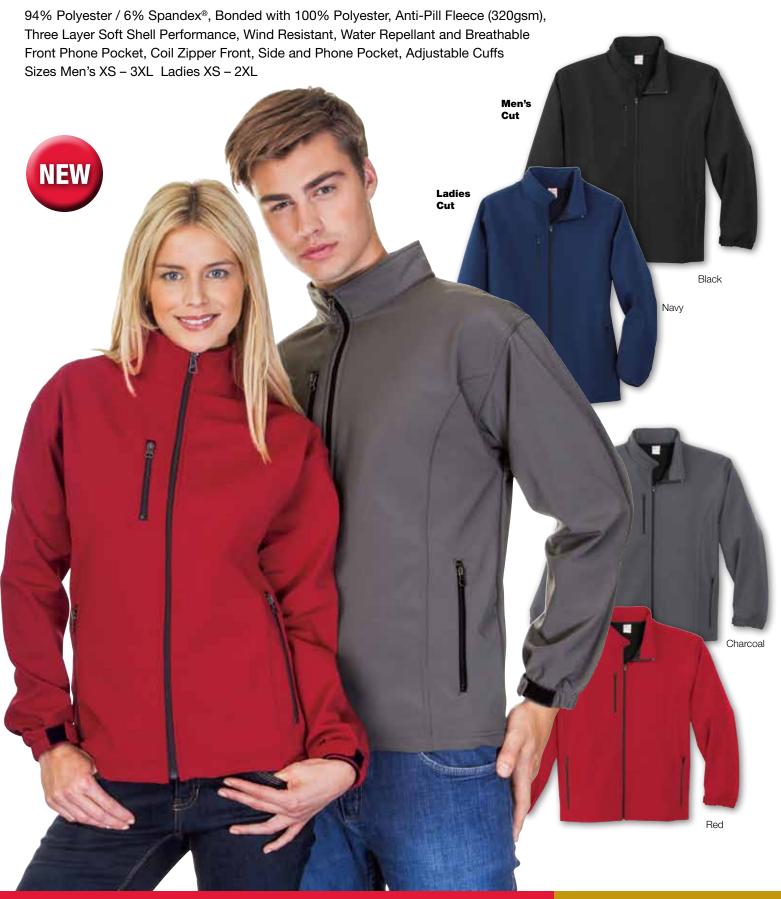

# Men's and Ladies 3 Layer Fleece Bonded Soft Shell Jacket

**Style #5800** Men's **#5850** Ladies